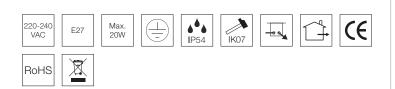

## **Technical data**

| Diameter:                      | Ø170 mm                                                    |  |
|--------------------------------|------------------------------------------------------------|--|
|                                | 2                                                          |  |
| Height:                        | 900 mm                                                     |  |
| Voltage:                       | 220-240VAC 50 Hz                                           |  |
| System effect:                 | Max. 20W                                                   |  |
| Socket:                        | E27                                                        |  |
| IP-class:                      | IP54                                                       |  |
| IK-class:                      | IK07                                                       |  |
| Insulation class:              | Class I                                                    |  |
| Material:                      | Armature in die-cast alumi-<br>nium, powder coated surface |  |
| Possibility of through wiring: | Yes (3G2.5)                                                |  |