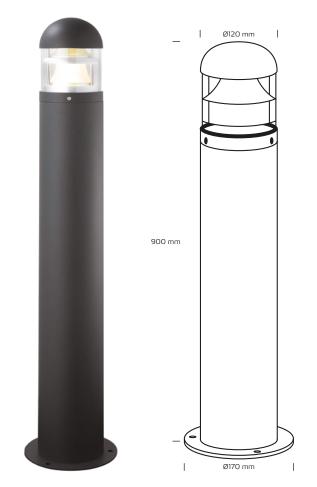

## **Technical data**

| Diameter:                      | Ø170 mm                                                    |  |
|--------------------------------|------------------------------------------------------------|--|
|                                | 2                                                          |  |
| Height:                        | 900 mm                                                     |  |
| Voltage:                       | 220-240VAC 50 Hz                                           |  |
| System effect:                 | Max. 20W                                                   |  |
| Socket:                        | E27                                                        |  |
| IP-class:                      | IP54                                                       |  |
| IK-class:                      | IK07                                                       |  |
| Insulation class:              | Class I                                                    |  |
| Material:                      | Armature in die-cast alumi-<br>nium, powder coated surface |  |
| Possibility of through wiring: | Yes (3G2.5)                                                |  |

## **Product information**

- Functional and decorative lighting
- Incl. bracket
- Clear glass