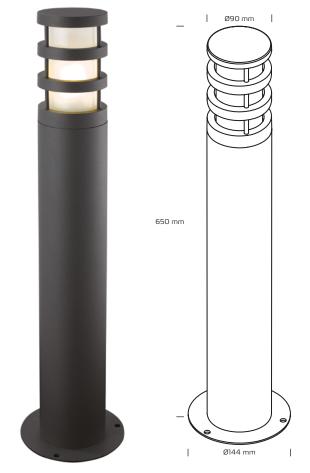

## **Technical data**

| Diameter:                      | Ø140 mm                                                    |
|--------------------------------|------------------------------------------------------------|
| Højde:                         | 650 mm                                                     |
| Voltage:                       | 220-240VAC 50 Hz                                           |
| System effect:                 | Max. 20W                                                   |
| Socket:                        | E27                                                        |
| IP-class:                      | IP54                                                       |
| IK-class:                      | IK07                                                       |
| Insulation class:              | Class I                                                    |
| Material:                      | Armature in die-cast alumi-<br>nium, powder coated surface |
| Possibility of through wiring: | Yes (3G2.5)                                                |

## **Product information**

- Functional and decorative lighting
- Incl. bracket
- Matt glass