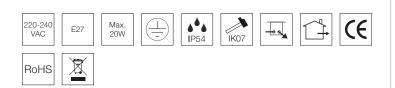

## **Technical data**

| Diameter:                      | Ø140 mm                                                    |
|--------------------------------|------------------------------------------------------------|
| Højde:                         | 650 mm                                                     |
| Voltage:                       | 220-240VAC 50 Hz                                           |
| System effect:                 | Max. 20W                                                   |
| Socket:                        | E27                                                        |
| IP-class:                      | IP54                                                       |
| IK-class:                      | IK07                                                       |
| Insulation class:              | Class I                                                    |
| Material:                      | Armature in die-cast alumi-<br>nium, powder coated surface |
| Possibility of through wiring: | Yes (3G2.5)                                                |