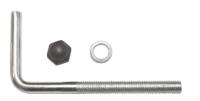

## 3 x fittings for embedment

\*The drawing is not drawn to scale

NB: Always use cables of a type approved for permanent installation according to the current legislation. If the cables are in contact with the lamp cover, use cables with an operating temperature of at least 70° C.