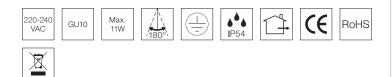

## **Technical data**

| Height (spike):                | 175 mm                     |
|--------------------------------|----------------------------|
| Diameter:                      | Ø95 mm                     |
| Voltage:                       | 220-240VAC 50 Hz           |
| System effect:                 | Max. 11W                   |
| Socket:                        | GU10                       |
| Tilt angle:                    | 180°                       |
| IP-class:                      | IP54                       |
| Insulation class:              | Class I                    |
| Material:                      | Aluminium, plastic (spike) |
| Possibility of through wiring: | No                         |