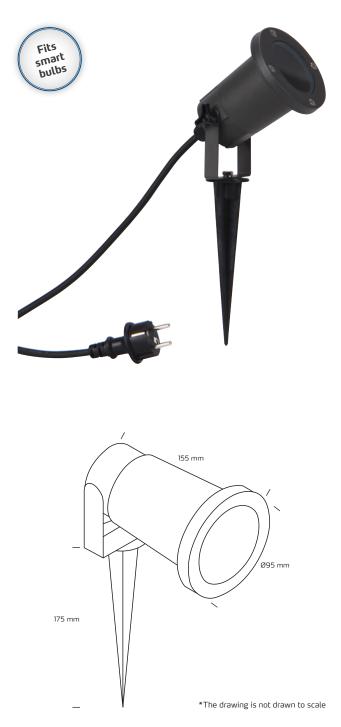

## **Technical data**

| Height (spike):                | 175 mm                     |
|--------------------------------|----------------------------|
| Diameter:                      | Ø95 mm                     |
| Voltage:                       | 220-240VAC 50 Hz           |
| System effect:                 | Max. 11W                   |
| Socket:                        | GU10                       |
| Tilt angle:                    | 180°                       |
| IP-class:                      | IP54                       |
| Insulation class:              | Class I                    |
| Material:                      | Aluminium, plastic (spike) |
| Possibility of through wiring: | No                         |

## **Product information**

- Functional and decorative lighting
- Fits smart bulbs
- Cable, 2 m
- Ready to use with plug for the main supply

| Item no. | EAN no.       | Colour        |
|----------|---------------|---------------|
| 96411100 | 5704629000421 | Graphite grey |