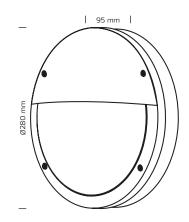

## **Technical data**

| Voltage                       | 220-240 VAC 50 Hz                                                            |  |
|-------------------------------|------------------------------------------------------------------------------|--|
| System effect                 | Max. 2 x 18W                                                                 |  |
| Light source                  | No                                                                           |  |
| Socket                        | E27                                                                          |  |
| Height                        | 95 mm                                                                        |  |
| Exterior dimensions           | Ø280 mm                                                                      |  |
| Possibility of through wiring | No                                                                           |  |
| IP-class                      | IP54                                                                         |  |
| IK-class                      | IK10                                                                         |  |
| Insulation class              | Class I                                                                      |  |
| Material                      | Armature in die-cast aluminium,<br>powder coated surface, polycar-<br>bonate |  |
| Environment                   | Outdoors                                                                     |  |
| Warranty                      | 2 years                                                                      |  |
| Approvals                     | CE                                                                           |  |
|                               |                                                                              |  |