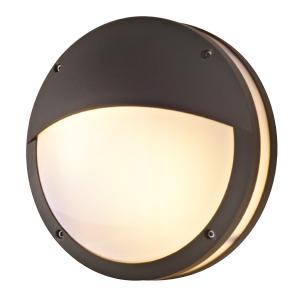

## **Product information**

- Functional and decorative lighting
- Reflector in oxidized aluminium

NB: Always use cables of a type approved for permanent installation according to the current legislation. If the cables are in contact with the lamp cover, use cables with an operating temperature of at least 70° C.