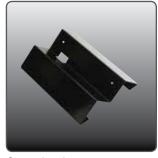

## Mounting

Direct on wall, on corners by use of corner bracket.

Reflector of high quality alu. giving high light output

Corner bracket

| Number | Туре | Diffuser | Colour | Light source |            |     | Weight (kg) |
|--------|------|----------|--------|--------------|------------|-----|-------------|
| 115488 | Tuna | Clear    | Black  | HIE-CE       | 1x35W      | E27 | 2,3         |
| 108659 | Tuna | Clear    | Black  | HSE/HIE      | 1x70/50W-E | E27 | 2,3         |
| 114160 | Tuna | Clear    | Black  | HSE/HIE*     | 1x70/50W-E | E27 | 2,3         |
| 114161 | Tuna | Clear    | Black  | HSE/HIE*     | 1x50/70W-E | E27 | 2,3         |
|        |      |          |        |              |            |     |             |

\* Version with light source incl.

Accessories:

101261 Corner bracket