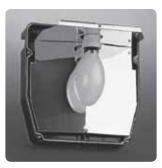

274 mm

Tuna - tough and resistant facade fitting

## Description

Tuna

Body of black self-extinguishing, UV-resistant polycarbonate. Diffuser of transparent polycarbonate. Reflector of high quality aluminium. All electro components are mounted on a separate galvanized steel plate.

Reflector of high quality alu. giving high light output

Corner bracket

| Number | Туре | Diffuser | Colour | Light source |            |     | Weight (kg) |
|--------|------|----------|--------|--------------|------------|-----|-------------|
| 115488 | Tuna | Clear    | Black  | HIE-CE       | 1x35W      | E27 | 2,3         |
| 108659 | Tuna | Clear    | Black  | HSE/HIE      | 1x70/50W-E | E27 | 2,3         |
| 114160 | Tuna | Clear    | Black  | HSE/HIE*     | 1x70/50W-E | E27 | 2,3         |
| 114161 | Tuna | Clear    | Black  | HSE/HIE*     | 1x50/70W-E | E27 | 2,3         |
|        |      |          |        |              |            |     |             |