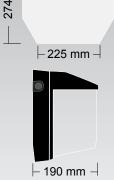

274 mm

Tuna - tough and resistant facade fitting

## Installation

Cable entry in the center from behind  $\emptyset$ 13,5 mm, and knock outs on top and from both sides of the fitting. Cable glands incl. Prepared for through wiring if requested. Terminal block 4x4mm<sup>2</sup>.