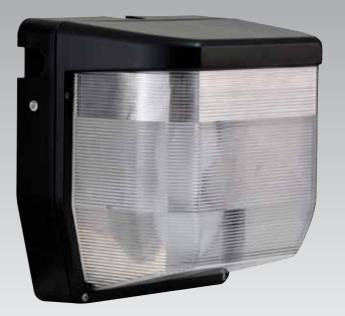

## Description

Tuna

Body of black self-extinguishing, UV-resistant polycarbonate. Diffuser of transparent polycarbonate. Reflector of high quality aluminium. All electro components are mounted on a separate galvanized steel plate.

Reflector of high quality alu. giving high light output

Corner bracket

| Number | Туре | Diffuser | Colour | Light source |            |     | Weight (kg) |
|--------|------|----------|--------|--------------|------------|-----|-------------|
| 115488 | Tuna | Clear    | Black  | HIE-CE       | 1x35W      | E27 | 2,3         |
| 108659 | Tuna | Clear    | Black  | HSE/HIE      | 1x70/50W-E | E27 | 2,3         |
| 114160 | Tuna | Clear    | Black  | HSE/HIE*     | 1x70/50W-E | E27 | 2,3         |
| 114161 | Tuna | Clear    | Black  | HSE/HIE*     | 1x50/70W-E | E27 | 2,3         |
|        |      |          |        |              |            |     |             |