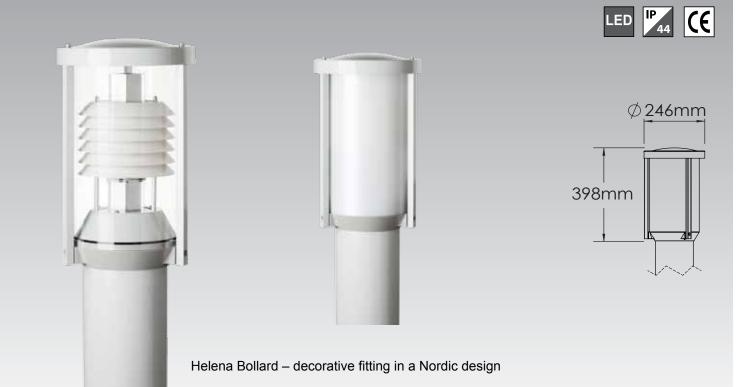

# Helena Bollard LED

## Description

Decorative park fitting for installation on a short pole. Helena bollard is a top fitting and requires an additional pole and mounting kit. The fitting is delivered in grey, RAL 7035 as standard. Housing and base is made of die-cast aluminium top cover in hot galvanized steel, rods of aluminium diffuser in clear or opal PMMA acrylic. The reflector shield is made of aluminium, painted in white.

### **Application areas**

Footpaths, entrances, parks, parking area etc...

**Installation** Supplied with 1m 3x1,5mm<sup>2</sup> cable. Fuse block can be mounted through a hatchway on the pole.

Foundation for base mounting or root

#### Others

Mounting

mounting.

Also available as Park fitting.

| Luminou                                       | om fitting:<br>emperatu<br>s flux LE<br>s flux fitti | re:<br>D module:   | <b>Clear</b><br>45W<br>3000K<br>3900 Im<br>1943 Im<br>43 Im/W |              | <b>Clear</b><br>45W<br>4000K<br>4300 Im<br>2144 Im<br>47,5 Im/W |                    | <b>Opal</b><br>45W<br>3000K<br>3900 lm<br>2586 lm<br>57,5 lm/W | <b>Opal</b><br>45W<br>4000K<br>4300 lm<br>2854 lm<br>63,5 lm/W |
|-----------------------------------------------|------------------------------------------------------|--------------------|---------------------------------------------------------------|--------------|-----------------------------------------------------------------|--------------------|----------------------------------------------------------------|----------------------------------------------------------------|
| Colour in<br>Colour to<br>Expected<br>Ambient | lerance l<br>d life time                             |                    | 85<br>3 SD0<br>90 00<br>25°C                                  |              |                                                                 |                    |                                                                |                                                                |
| Number                                        | Туре                                                 |                    | Diffuser                                                      | Colou        | r                                                               | Light sour         | се                                                             | Weight (kg)                                                    |
| 116050<br>116051                              | Helena<br>Helena                                     | Bollard<br>Bollard | Clear<br>Opal                                                 | Grey<br>Grey |                                                                 | LED 840<br>LED 840 | 40W<br>40W                                                     | 6,2<br>6,2                                                     |