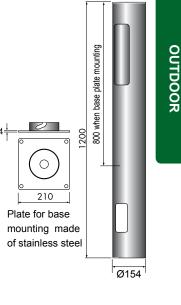

| 116050 | Helena | Bollard    | Clear       | Grey            | LED 840 | 40W |
|--------|--------|------------|-------------|-----------------|---------|-----|
| 116051 | Helena | Bollard    | Opal        | Grey            | LED 840 | 40W |
| 116052 | Helena | Bollard    | Clear       | Grey            | LED 830 | 40W |
| 116053 | Helena | Bollard    | Opal        | Grey            | LED 830 | 40W |
| 103549 | Pole   | H=800      |             | Grey            |         |     |
| 101240 | Pole   | H=1200     |             | Grey            |         |     |
| 101256 | Pole   | Base mour  | nting plate | Stainless steel |         |     |
| 102800 | Pole   | Adapter 10 | 8-fundament | Stainless steel |         |     |
|        |        |            |             |                 |         |     |