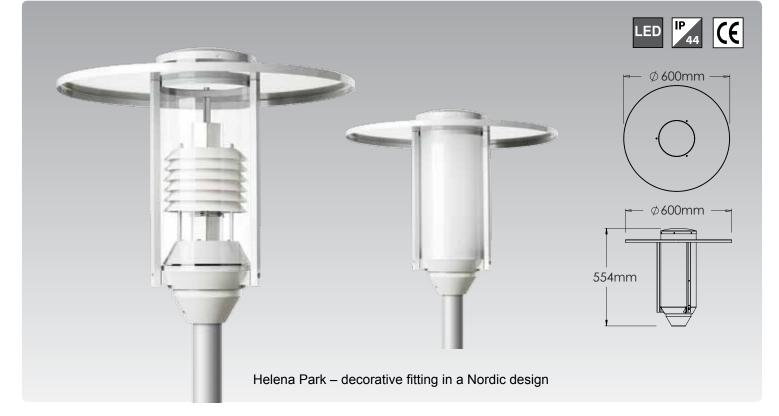

# Helena Park LED

## Description

Housing and base are made of die-cast aluminium and top cover in hot galvanized steel. The rods are of aluminium and the diffuser of clear or opal PMMA acrylic. The fitting is delivered in grey, RAL 7035 as standard.. The reflector shield is made of aluminium, painted in white. The LED module is changeable and available

### Mounting

The fitting is prepared for mounting on Ø60 pole top or on a wall bracket.

#### Installation

Supplied with 4m 3x1,5mm<sup>2</sup> cable.