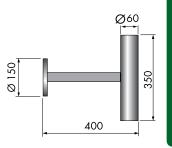

### Mounting

The fitting is prepared for mounting on Ø60 pole top or on a wall bracket.

| Number    | Туре     | _         | Diffuser | Colour       | Light source | Weight (kg) |
|-----------|----------|-----------|----------|--------------|--------------|-------------|
| 115740    | Helena   | Park      | Clear    | Crov         | LED 840 40W  | 7.6         |
|           |          |           | Clear    | Grey         |              | 7,6         |
| 115741    | Helena   | Park      | Opal     | Grey         | LED 840 40W  | 7,6         |
| 115742    | Helena   | Park      | Clear    | Grey         | LED 830 40W  | 7,6         |
| 115743    | Helena   | Park      | Opal     | Grey         | LED 830 40W  | 7,6         |
| Accessory | y:       |           |          |              |              |             |
| 101274    | Wall arm | n bracket |          | Stainless st | eel          |             |