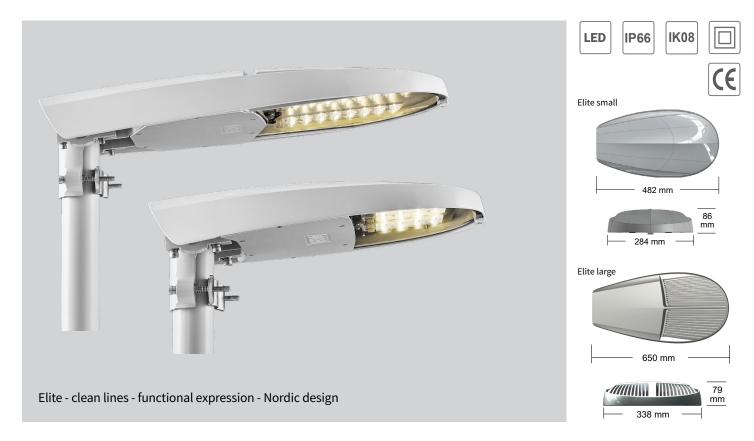

#### Description

Body in pressure die-cast aluminium with impact 5 mm flat glass. Powder painted in grey - RAL 7035, corrosion class C5. Elite is design to give maximum heat transmission and long lifetime. CLO - Constant Light Output as standard. The fitting gratify EN 62471 requirement for photo biological safety. 6kV Surge Protection Device is integrated.

#### **Application areas**

The plain design of the fitting makes Elite suitable in various application areas. By use of the wall fixing Elite is ideal for use as wall light around buildings and plants. Due to the asymmetrical floodlight optics the fitting is primary designed for intensive lighting of pedestrian crossing and lighting of parking lots and other outdoor areas. Ideal for use in combination with Elite Large and Elite Small in areas with the need for a mix of street lighting and flood lighting, giving the possibility to maintain a familiar design.

### Mounting

The fixing bracket in die-cast aluminium, is reversible for mounting on arm or pole top  $\emptyset$ 40-76mm, can be tilted in steps of 5°. As standard the fitting is supplied with  $2x2,5mm^2$  cable, 12m length on large and 8m length on small.

Colour index: Ra >70
Colour tolerance: MacAdams 3
Lifetime: 100 000h L90B10
Weight small / large: 6,0 kg / 11,3 kg
Vind surface small / large: 0,032 m² / 0,043 m²

System efficiency up till 165 lm/W.

| Number                                             | Туре                                                   | Light source  |      |     | Control | lm fitting | lm/W |
|----------------------------------------------------|--------------------------------------------------------|---------------|------|-----|---------|------------|------|
| 122120                                             | Flita amaall Aarma                                     | 221 ED 00001  | FCW/ | 740 |         | 0141       | 161  |
| 122130                                             | Elite small Asym                                       |               | 56W  | 740 |         | 9141       | 161  |
| 123910                                             | Elite large Asym                                       | 48LED-18000lm | 110W | 740 |         | 18176      | 165  |
| 124220                                             | Elite large Asym 2xZhaga                               | 48LED-18000lm | 110W | 740 |         | 18176      | 165  |
| 124537                                             | Elite large Asym                                       | 48LED-18000lm | 110W | 740 | NR      | 18176      | 165  |
| NR = Automatic Night Reduction 50% 6 h, ~ hr 23-05 |                                                        |               |      |     |         |            |      |
| Accessori                                          |                                                        |               |      |     |         |            |      |
| 123925                                             | 10kV Surge Protection Device with LED indicator        |               |      |     |         |            |      |
| 122520                                             | Photo-cell kit - twilight relay (for Ledge small only) |               |      |     |         |            |      |
| 119012                                             | Wall bracket - Ø48x200 mm - 10°                        |               |      |     |         |            |      |