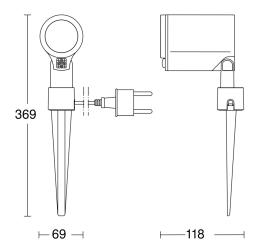

| 220 – 240 V / 50 – 60 Hz |
| Slave modeselectable                          | Yes                      |
| Sneak-by guard                                | No                       |
| Capability of masking out individual segments | No                       |
| Electronic scalability                        | No                       |

| Main light adjustable      | No        |
|----------------------------|-----------|
| Twilight setting TEACH     | Yes       |
| Interconnection            | Yes       |
| Interconnection via        | Bluetooth |
| Output                     | 7,9 W     |
| Colour Rendering Index CRI | = 81      |
| Detection angle            | 90 °      |

#### **Detection Zone**



Mögliche Montagehöhe: -Orange: radial Schwarz: tangential

#### **Dimension Drawing**