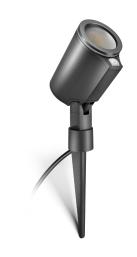

#### **Function description**

Interconnected garden enjoyment. The Spot Garden SC ground spotlight with 90° infrared sensor simply pushes into the earth and provides versatile illumination all around the home. The LED spot is conveniently set, interconnected and controlled via Bluetooth by app. ON and OFF times, twilight and time settings as well as creating lighting group – all not a problem. 512 lm, 7,9 W, 3000 K. Includes 2.5 m mains plug and GU-10 LED.

### **Technical specifications**

| LED lamp     |
|--------------|
|              |
|              |
| ars          |
| tooth        |
| sor Connect  |
| 7841058685   |
| oors         |
| oors, garden |
| racite       |
|              |
| ınd spike    |
| ınd spike    |
|              |
|              |
|              |
| - 40 °C      |
|              |