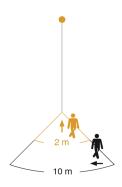

| Mechanical scalability       | No                                                  |
|------------------------------|-----------------------------------------------------|
| Reach, radial                | $r = 2 \text{ m } (3 \text{ m}^2)$                  |
| Reach, tangential            | $r = 10 \text{ m} (79 \text{ m}^2)$                 |
| Photo-cell controller        | Yes                                                 |
| Luminous flux total product  | 512 lm                                              |
| Measured luminos flux (360°) | 512 lm                                              |
| Total product efficiency     | 64,8 lm/W                                           |
| Colour temperature           | 3000 K                                              |
| Colour variation LED         | SDCM5                                               |
| Lamp                         | LED can be replaced                                 |
| Soft light start             | No                                                  |
| Continuous light             | selectable, 4h                                      |
| Functions                    | Manual ON / ON-OFF, Timer,<br>Master/slave override |
| Twilight setting             | 2 – 2000 lx                                         |
| Time setting                 | 5 s – 60 Min.                                       |
| Basic light level function   | No                                                  |

#### **Detection Zone**

Mögliche Montagehöhe: -Orange: radial Schwarz: tangential