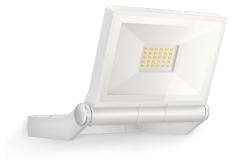

LED floodlight without sensor

## **XLED ONE**

white EAN 4007841 065218 Article number 065218

#### **Function description**

Astonishingly efficient. Extra-long service life. The XLED ONE wall and ceiling spot impresses with modern LED technology and provides 3000 K and 2050 Im of warm white light from an energy-saving 17,8 W. The aluminium panel can be tilted through 180°. With high-quality and powerful reflector as well as long-life LEDs (30 years).