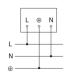

| Passive Thermo Control   |
| Protection class        | I                                                      | Basic light level function                    | No                       |
| Ambient temperature     | -20 - 40 °C                                            | Output                                        | 17,8 W                   |
| Housing material        | Aluminium                                              | Colour Rendering Index CRI                    | = 80                     |
| Cover material          | Glass transparent                                      |                                               |                          |

LED floodlight without sensor

# XLED ONE

white EAN 4007841 065218 Article number 065218



### **Dimension Drawing**





**Circuit diagram**