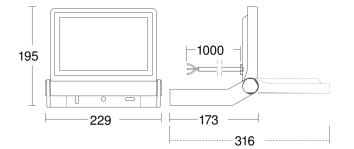

#### **Technical specifications**

| Dimensions (L x W x H)  | 173 x 229 x 195 mm                                     | Mains power supply                            | 220 – 240 V / 50 – 60 Hz |
|-------------------------|--------------------------------------------------------|-----------------------------------------------|--------------------------|
| With lamp               | Yes, STEINEL LED system                                | Photo-cell controller                         | No                       |
| With motion detector    | No                                                     | Luminous flux total product                   | 2050 lm                  |
| Manufacturer's Warranty | 3 years                                                | Measured luminos flux (360°)                  | 2050 lm                  |
| Version                 | white                                                  | Total product efficiency                      | 115 lm/W                 |
| PU1, EAN                | 4007841065218                                          | Colour temperature                            | 3000 K                   |
| Application, place      | Outdoors                                               | Colour variation LED                          | SDCM3                    |
| Application, room       | outdoors, all round the building, courtyard & driveway | Lamp                                          | LED cannot be replaced   |
|                         |                                                        | LED life expectancy (max. °C)                 | 50000 h                  |
| Installation site       | wall, ceiling                                          | Service life LED L70B50 (25°)                 | > 36000 h                |
| Installation            | Wall, Ceiling, Surface wiring                          | Drop in luminous flux in accordance with LM80 | L70B10                   |
| Impact resistance       | IK03                                                   |                                               |                          |
| IP-rating               | IP44                                                   | LED cooling system                            | Passive Thermo Control   |
| Protection class        | I                                                      | Basic light level function                    | No                       |
| Ambient temperature     | -20 - 40 °C                                            | Output                                        | 17,8 W                   |
| Housing material        | Aluminium                                              | Colour Rendering Index CRI                    | = 80                     |
| Cover material          | Glass transparent                                      |                                               |                          |

### **Dimension Drawing**

**Circuit diagram**