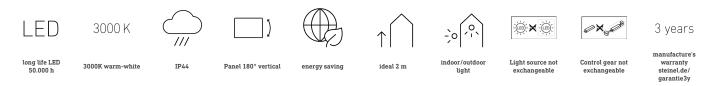

#### **Technical specifications**

| Dimensions (L x W x H)  | 173 x 229 x 195 mm                                     | Mains power supply                            | 220 – 240 V / 50 – 60 Hz |
|-------------------------|--------------------------------------------------------|-----------------------------------------------|--------------------------|
| With lamp               | Yes, STEINEL LED system                                | Photo-cell controller                         | No                       |
| With motion detector    | No                                                     | Luminous flux total product                   | 2050 lm                  |
| Manufacturer's Warranty | 3 years                                                | Measured luminos flux (360°)                  | 2050 lm                  |
| Version                 | white                                                  | Total product efficiency                      | 115 lm/W                 |
| PU1, EAN                | 4007841065218                                          | Colour temperature                            | 3000 K                   |
| Application, place      | Outdoors                                               | Colour variation LED                          | SDCM3                    |
| Application, room       | outdoors, all round the building, courtyard & driveway | Lamp                                          | LED cannot be replaced   |
|                         |                                                        | LED life expectancy (max. °C)                 | 50000 h                  |
| Installation site       | wall, ceiling                                          | Service life LED L70B50 (25°)                 | > 36000 h                |
| Installation            | Wall, Ceiling, Surface wiring                          | Drop in luminous flux in accordance with LM80 | L70B10                   |
| Impact resistance       | IK03                                                   |                                               |                          |
| IP-rating               | IP44                                                   | LED cooling system                            | Passive Thermo Control   |
| Protection class        | I                                                      | Basic light level function                    | No                       |
| Ambient temperature     | -20 - 40 °C                                            | Output                                        | 17,8 W                   |
| Housing material        | Aluminium                                              | Colour Rendering Index CRI                    | = 80                     |
| Cover material          | Glass transparent                                      |                                               |                          |