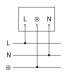

°C                    |
| Housing material        | Aluminium                      |
|                         |                                |

| Glass transparent        |
|--------------------------|
| 220 – 240 V / 50 – 60 Hz |
| No                       |
| 4200 lm                  |
| 99 lm/W                  |
| 3000 K                   |
| SDCM3                    |
| LED cannot be replaced   |
| 50000 h                  |
| > 36000 h                |
| L70B10                   |
| Passive Thermo Control   |
| No                       |
| 42,6 W                   |
| = 80                     |
|                          |

## LED floodlight without sensor

# **XLED ONE XL**

Anthracite EAN 4007841 065225 Article number 065225



### **Dimension Drawing**



### Circuit diagram