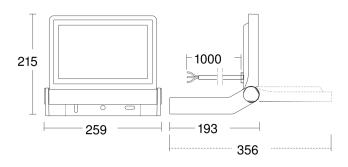

#### **Technical specifications**

| Dimensions (L x W x H)  | 193 x 259 x 215 mm             |
|-------------------------|--------------------------------|
| With lamp               | Yes, STEINEL LED system        |
| With motion detector    | No                             |
| Manufacturer's Warranty | 3 years                        |
| Version                 | Anthracite                     |
| PU1, EAN                | 4007841065225                  |
| Application, place      | Outdoors                       |
| Application, room       | outdoors, courtyard & driveway |
| Installation site       | wall, ceiling                  |
| Installation            | Wall, Ceiling, Surface wiring  |
| Impact resistance       | IK03                           |
| IP-rating               | IP44                           |
| Protection class        | I                              |
| Ambient temperature     | -20 - 40 °C                    |
| Housing material        | Aluminium                      |
|                         |                                |

### **Dimension Drawing**