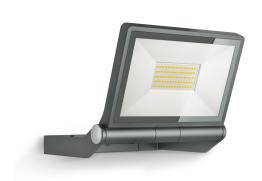

# **XLED ONE XL**

Anthracite EAN 4007841 065225 Article number 065225

3000 K

long life LED 50.000 h

3000K warm-white

IP44

Panel 180° vertical

manufacture's warranty steinel.de/ garantie3y

## **Function description**

Powerful lighting very big on style. The XLED ONE XL with an output of 42,6 W delivers a powerful 3000 K and of warm white light. Tilting through 180°, the wall and ceiling spot is fitted with high-quality and particularly long-lasting LEDs with a service life of a good 30 years - without any ifs or buts. Protection class: IP44.

#### **Technical specifications**

| Dimensions (L x W x H)  | 193 x 259 x 215 mm             |
|-------------------------|--------------------------------|
| With lamp               | Yes, STEINEL LED system        |
| With motion detector    | No                             |
| Manufacturer's Warranty | 3 years                        |
| Version                 | Anthracite                     |
| PU1, EAN                | 4007841065225                  |
| Application, place      | Outdoors                       |
| Application, room       | outdoors, courtyard & driveway |
| Installation site       | wall, ceiling                  |
| Installation            | Wall, Ceiling, Surface wiring  |
| Impact resistance       | IK03                           |
| IP-rating               | IP44                           |
| Protection class        | I                              |
| Ambient temperature     | -20 - 40 °C                    |
| Housing material        | Aluminium                      |
|                         |                                |

| Glass transparent        |
|--------------------------|
| 220 – 240 V / 50 – 60 Hz |
| No                       |
| 4200 lm                  |
| 99 lm/W                  |
| 3000 K                   |
| SDCM3                    |
| LED cannot be replaced   |
| 50000 h                  |
| > 36000 h                |
| L70B10                   |
| Passive Thermo Control   |
| No                       |
| 42,6 W                   |
| = 80                     |
|                          |