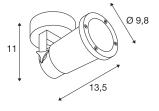

## **TECHNICAL DATA**

| Item no.                  | 1002867                                          |
|---------------------------|--------------------------------------------------|
| Number of sockets         | 1                                                |
| Tilt range                | 180 °                                            |
| Horizontal rotation range | 330 °                                            |
| Rotating or tilting       | rotary Bar and tiltable                          |
| IP Code                   | IP 54                                            |
| Impact resistance class   | IK 02                                            |
| Impact resistance         | 0.2 Joule                                        |
| Assembly                  | Surface                                          |
| Assembly details          | Ceiling, Ceiling with Acc., Wall, Wall with Acc. |
| Primary nominal voltage   | 220-240V ~50/60Hz                                |
| Safety class              | I                                                |
| Wattage                   | 11 W                                             |
| Color                     | black                                            |
| Light outlet              | direct                                           |
| Length                    | 13.5 cm                                          |
| Height                    | 17 cm                                            |
| Diameter                  | 9.8 cm                                           |
| Net weight                | 0.644 kg                                         |
| Gross weight              | 0.746 kg                                         |
| BIG WHITE Page            | 666                                              |
|                           | ·                                                |