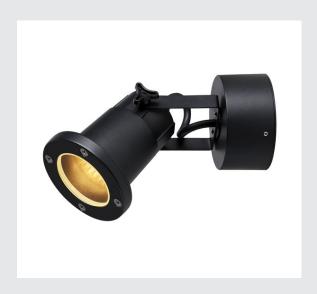

## **NAUTILUS WL QPAR51**

## Outdoor surface-mounted wall light, black

The spotlights of the NAUTILUS family are the Plug & Play best-sellers from SLV, which have enhanced a countless number of commercial and private outdoor areas for many years. The reasons are obvious: Uncompromising quality with regard to durability and flexibility. Be it harsh winter nights or warm summer evenings, a NAUTILUS outdoor fitting will adorn the garden with unmatched ambience and illuminating effects. Regardless of whether you illuminate your flowers, trees or water features with Nautilus. The NAUTILUS family has a wide range of versions with different models, designs and colours, with a plug or an open cable end, with an installation plate or an earth spike. With versions with a GU10 socket, please note the maximum dimensions and Wattages for the lamp that is going to be used (not included in scope of supply). When are you going to let yourself be impressed with the wide range of advantages of the SLV classic?

## **TECHNICAL DATA**

| Item no.                  | 1002867                                          |
|---------------------------|--------------------------------------------------|
| Number of sockets         | 1                                                |
| Tilt range                | 180 °                                            |
| Horizontal rotation range | 330 °                                            |
| Rotating or tilting       | rotary Bar and tiltable                          |
| IP Code                   | IP 54                                            |
| Impact resistance class   | IK 02                                            |
| Impact resistance         | 0.2 Joule                                        |
| Assembly                  | Surface                                          |
| Assembly details          | Ceiling, Ceiling with Acc., Wall, Wall with Acc. |
| Primary nominal voltage   | 220-240V ~50/60Hz                                |
| Safety class              | I                                                |
| Wattage                   | 11 W                                             |
| Color                     | black                                            |
| Light outlet              | direct                                           |
| Length                    | 13.5 cm                                          |
| Height                    | 17 cm                                            |
| Diameter                  | 9.8 cm                                           |
| Net weight                | 0.644 kg                                         |
| Gross weight              | 0.746 kg                                         |
| BIG WHITE Page            | 666                                              |
|                           | ·                                                |