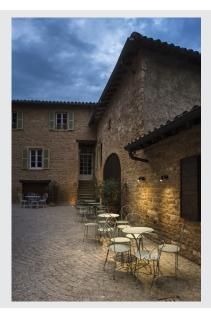

## Outdoor surface-mounted wall light, black

The spotlights of the NAUTILUS family are the Plug & Play best-sellers from SLV, which have enhanced a countless number of commercial and private outdoor areas for many years. The reasons are obvious: Uncompromising quality with regard to durability and flexibility. Be it harsh winter nights or warm summer evenings, a NAUTILUS outdoor fitting will adorn the garden with unmatched ambience and illuminating effects. Regardless of whether you illuminate your flowers, trees or water features with Nautilus. The NAUTILUS family has a wide range of versions with different models, designs and colours, with a plug or an open cable end, with an installation plate or an earth spike. With versions with a GU10 socket, please note the maximum dimensions and Wattages for the lamp that is going to be used (not included in scope of supply). When are you going to let yourself be impressed with the wide range of advantages of the SLV classic?