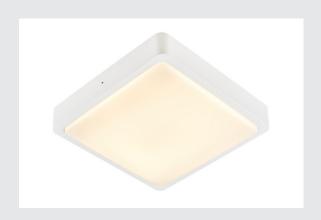

## **AINOS SQUARE SENSOR**

outdoor LED surface-mounted wall and ceiling light white CCT switch 3000/4000K

SLV AINOS robust, water-proof surface mounted solution, comes with or without a sensor. Square wall and ceiling light made from aluminium, suitable for outdoor use due to the high protection class. The opal illumination surface beneath which the LED is located is surrounded by the lacquered housing. The luminaire comes in several colour versions and is connected directly to the 230V mains supply thanks to its built-in LED driver.