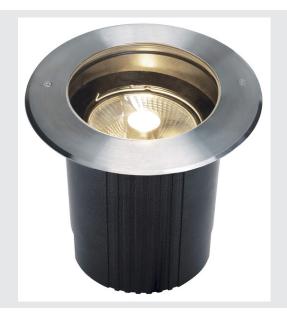

## **DASAR 215**

outdoor inground fitting, QPAR111, IP67, round, stainless steel 316, max. 75W

The high-voltage DASAR ES111 inground light is accessible and impresses with its stainless steel screen and glass cover in a partial satin finish. Thanks to the rotatable and pivoting GU10 fitting, you can direct the light cone individually. And thanks to its IP 67 protection class, it is optimally suited for outdoor areas. The housing is made of high quality 316 stainless steel and glass. When will you test out the benefits of SLV's impressive outdoor lights?

## **TECHNICAL DATA**

| Item no.                              | 229230                  |
|---------------------------------------|-------------------------|
| Socket                                | GU10                    |
| Lamp                                  | QPAR111                 |
| Number of sockets                     | 1                       |
| Lamps included                        | No                      |
| Rotating or tilting                   | rotary Bar and tiltable |
| IP Code                               | IP 67                   |
| Impact resistance class               | IK 08                   |
| Impact resistance                     | 5 Joule                 |
| Assembly                              | Recessed                |
| Assembly details                      | Ground                  |
| Mechanical loading                    | 2 t                     |
| Primary nominal voltage               | 220-240V ~50/60Hz       |
| Safety class                          | I                       |
| Wattage                               | 75 W                    |
| Temperature at glass (light emission) | 124 °C                  |
| Color                                 | stainless steel         |
| Light outlet                          | direct                  |
| Depth                                 | 16 cm                   |
| Diameter                              | 21.5 cm                 |
| Net weight                            | 2.943 kg                |
| Gross weight                          | 3.562 kg                |
|                                       |                         |