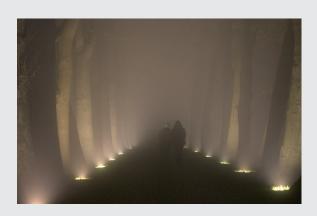

## **DASAR 215**

outdoor inground fitting, QPAR111, IP67, round, stainless steel 316, max. 75W

The high-voltage DASAR ES111 inground light is accessible and impresses with its stainless steel screen and glass cover in a partial satin finish. Thanks to the rotatable and pivoting GU10 fitting, you can direct the light cone individually. And thanks to its IP 67 protection class, it is optimally suited for outdoor areas. The housing is made of high quality 316 stainless steel and glass. When will you test out the benefits of SLV's impressive outdoor lights?