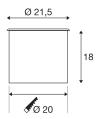

## **TECHNICAL DATA**

| Item no.                              | 229230                  |
|---------------------------------------|-------------------------|
| Socket                                | GU10                    |
| Lamp                                  | QPAR111                 |
| Number of sockets                     | 1                       |
| Lamps included                        | No                      |
| Rotating or tilting                   | rotary Bar and tiltable |
| IP Code                               | IP 67                   |
| Impact resistance class               | IK 08                   |
| Impact resistance                     | 5 Joule                 |
| Assembly                              | Recessed                |
| Assembly details                      | Ground                  |
| Mechanical loading                    | 2 t                     |
| Primary nominal voltage               | 220-240V ~50/60Hz       |
| Safety class                          | I                       |
| Wattage                               | 75 W                    |
| Temperature at glass (light emission) | 124 °C                  |
| Color                                 | stainless steel         |
| Light outlet                          | direct                  |
| Depth                                 | 16 cm                   |
| Diameter                              | 21.5 cm                 |
| Net weight                            | 2.943 kg                |
| Gross weight                          | 3.562 kg                |
|                                       |                         |

| Shape of cut-out      | round |
|-----------------------|-------|
| Installation depth    | 18 cm |
| Installation diameter | 20 cm |
| BIG WHITE Page        | 722   |