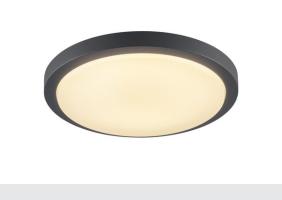

## ceiling light, LED, 3000K, round, anthracite, with sensor

SLV AINOS robust, water-proof surface mounted solution, comes with or without a sensor. Round wall and ceiling light made of aluminium. Thanks to its IP44 protection class it is suitable for outdoor use. The light contains an invisibly mounted motion sensor with microwave technology. The lighting duration, the intensity and the detection area can be specifically set by the user during the installation. The opal light area has an 18W LED underneath it and is surrounded by the lacquered housing. The luminaire comes in several colour versions and is connected directly to the 230V mains supply thanks to its built-in LED driver.

## **TECHNICAL DATA**

|                                   | 1                 |  |
|-----------------------------------|-------------------|--|
| Item no.                          | 229975            |  |
| Number of different light outlets | 1                 |  |
| IP Code                           | IP 44             |  |
| Impact resistance                 | 0.2 Joule         |  |
| Assembly                          | Surface           |  |
| Assembly details                  | Ceiling,Wall      |  |
| Primary nominal voltage           | 220-240V ~50/60Hz |  |
| Secondary power / voltage         | 500 mA            |  |
| Safety class                      | 1                 |  |
| Wattage                           | 22 W              |  |
| Ambient temperature               | 45 °C             |  |
| Rated standby power               | 0.5 W             |  |
| Stroboscopic effect (SVM)         | 0.2               |  |
| Lumen                             | 1430 lm           |  |
| Colour temperature                | 3000 Kelvin       |  |
| Beam angle                        | 120 °             |  |
| Color                             | anthracite        |  |
| CRI                               | 80                |  |
| LXXBXX data                       | L70B50            |  |
| Service life                      | 30000 h           |  |
| Height                            | 6.5 cm            |  |
| Diameter                          | 30 cm             |  |
|                                   |                   |  |