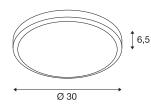

## **TECHNICAL DATA**

|                                   | 1                 |  |
|-----------------------------------|-------------------|--|
| Item no.                          | 229975            |  |
| Number of different light outlets | 1                 |  |
| IP Code                           | IP 44             |  |
| Impact resistance                 | 0.2 Joule         |  |
| Assembly                          | Surface           |  |
| Assembly details                  | Ceiling,Wall      |  |
| Primary nominal voltage           | 220-240V ~50/60Hz |  |
| Secondary power / voltage         | 500 mA            |  |
| Safety class                      | 1                 |  |
| Wattage                           | 22 W              |  |
| Ambient temperature               | 45 °C             |  |
| Rated standby power               | 0.5 W             |  |
| Stroboscopic effect (SVM)         | 0.2               |  |
| Lumen                             | 1430 lm           |  |
| Colour temperature                | 3000 Kelvin       |  |
| Beam angle                        | 120 °             |  |
| Color                             | anthracite        |  |
| CRI                               | 80                |  |
| LXXBXX data                       | L70B50            |  |
| Service life                      | 30000 h           |  |
| Height                            | 6.5 cm            |  |
| Diameter                          | 30 cm             |  |
|                                   |                   |  |