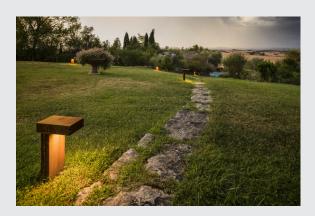

## **RUSTY PATHLIGHT**

outdoor floor stand, energy-saving lamp, GX53, IP44, rusted steel, max. 9W

The directly radiating floor stands of the RUSTY PATH-LIGHT series convince by their exceptional rust look. This is achieved by a special chemical treatment of the FeCSi steel used, which produces a controlled rust layer on the surface, which protects the actual material from further corrosion. This makes the luminaires unique pieces and an absolutely special feature wherever they are installed. It is suitable for use outdoors thanks to its IP44 protection class. As an option an earth spike as well as a connection box for safe electrical connection to the rectangular luminaire upright, are available. The connection of the two versions available is made to the 230V mains supply.