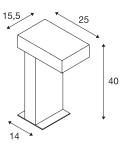

## **TECHNICAL DATA**

| Item no.                | 230090            |
|-------------------------|-------------------|
| Socket                  | GX53              |
| Lamp                    | TCR-TSE           |
| Number of sockets       | 1                 |
| Lamps included          | No                |
| IP Code                 | IP 44             |
| Assembly                | Surface           |
| Assembly details        | Ground            |
| Primary nominal voltage | 220-240V ~50/60Hz |
| Safety class            | 1                 |
| Wattage                 | 9 W               |
| Color                   | rust              |
| Light outlet            | direct            |
| Length                  | 15.5 cm           |
| Width                   | 25 cm             |
| Height                  | 40 cm             |
| Net weight              | 11.04 kg          |
| Gross weight            | 11.654 kg         |
| BIG WHITE Page          | 527               |
|                         | 52.               |