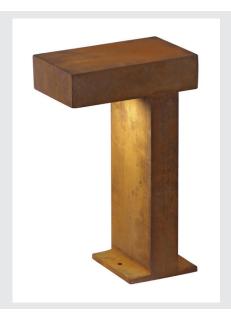

## **RUSTY PATHLIGHT**

outdoor floor stand, energy-saving lamp, GX53, IP44, rusted steel, max. 9W

The directly radiating floor stands of the RUSTY PATH-LIGHT series convince by their exceptional rust look. This is achieved by a special chemical treatment of the FeCSi steel used, which produces a controlled rust layer on the surface, which protects the actual material from further corrosion. This makes the luminaires unique pieces and an absolutely special feature wherever they are installed. It is suitable for use outdoors thanks to its IP44 protection class. As an option an earth spike as well as a connection box for safe electrical connection to the rectangular luminaire upright, are available. The connection of the two versions available is made to the 230V mains supply.

## **TECHNICAL DATA**

| Item no.                | 230090            |
|-------------------------|-------------------|
| Socket                  | GX53              |
| Lamp                    | TCR-TSE           |
| Number of sockets       | 1                 |
| Lamps included          | No                |
| IP Code                 | IP 44             |
| Assembly                | Surface           |
| Assembly details        | Ground            |
| Primary nominal voltage | 220-240V ~50/60Hz |
| Safety class            | 1                 |
| Wattage                 | 9 W               |
| Color                   | rust              |
| Light outlet            | direct            |
| Length                  | 15.5 cm           |
| Width                   | 25 cm             |
| Height                  | 40 cm             |
| Net weight              | 11.04 kg          |
| Gross weight            | 11.654 kg         |
| BIG WHITE Page          | 527               |
|                         | 52.               |