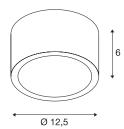

## **TECHNICAL DATA**

| Item no.                | 1000339           |
|-------------------------|-------------------|
| Socket                  | GX53              |
| Lamp                    | TCR-TSE           |
| Number of sockets       | 1                 |
| Lamps included          | No                |
| IP Code                 | IP 44             |
| Assembly                | Surface           |
| Assembly details        | Ceiling           |
| Primary nominal voltage | 220-240V ~50/60Hz |
| Safety class            | 1                 |
| Wattage                 | 11 W              |
| Color                   | aluminium         |
| Light outlet            | direct            |
| Height                  | 6 cm              |
| Diameter                | 12.5 cm           |
| Net weight              | 0.665 kg          |
| Gross weight            | 0.78 kg           |
| BIG WHITE Page          | 679               |
|                         |                   |