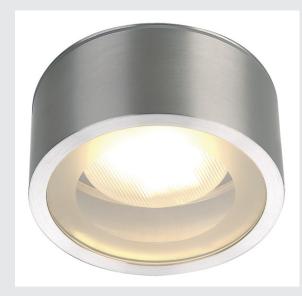

## **ROX CEILING OUT**

## TCR-TSE, outdoor ceiling light, brushed aluminium, max. 11W, IP44

The puristic ceiling light of the ROX series is made from brushed aluminium and glass, which covers the lamp(s). It is suitable for use outdoors thanks to its IP44 protection class. The electrical connection is made directly to the 230V mains supply. The ROX series also includes wall lights as well as floor stands with different sockets and can therefore be used universally.