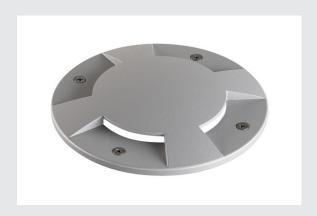

## **BIG PLOT cover**

## 4 outlets, silver-grey

The LED PLOT module is used for effect and orientation lighting in outdoor areas. The BIG PLOT cover made of aluminium conjures up atmospheric lighting effects. In grey, the decorative component convinces with its high quality. With its IP 20 protection class, it is optimally protected.