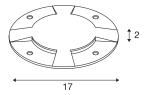

## **TECHNICAL DATA**

| Item no.         | 1001253  |
|------------------|----------|
| IP Code          | IP 20    |
| Assembly         | Surface  |
| Assembly details | Ground   |
| Color            | grey     |
| Height           | 2 cm     |
| Diameter         | 17 cm    |
| Net weight       | 0.326 kg |
| Gross weight     | 0.451 kg |
| BIG WHITE Page   | 728      |
|                  |          |