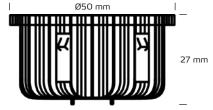

## **Technical data**

| Height:           | 27 mm           |
|-------------------|-----------------|
| Diameter:         | Ø50 mm          |
| Amperage:         | 500mA           |
| System effect:    | 6W              |
| Socket:           | GU5,3           |
| Light source:     | LED 2700 Kelvin |
| Light intensity:  | 430 Lumen       |
| Colour rendering: | CRI>82          |
| SDCM:             | 3               |
| Beam angle:       | 35°             |
| Dimmable:         | Yes             |

\*The drawing is not drawn to scale