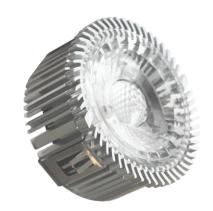

## Light source Low Profile 6W Outdoor, 2700K

## **Product information**

- With CREE LED chip
- Designed specifically for
- Nordtronics Low Profile 6W OutdoorProvides even light
- Does not dazzle
- Turns on immediately

NB: Always use cables of a type approved for permanent installation according to the current legislation. If the cables are in contact with the lamp cover, use cables with an operating temperature of at least 70° C.