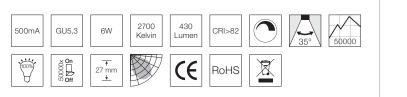

## **Technical data**

| Height:           | 27 mm           |
|-------------------|-----------------|
| Diameter:         | Ø50 mm          |
| Amperage:         | 500mA           |
| System effect:    | 6W              |
| Socket:           | GU5,3           |
| Light source:     | LED 2700 Kelvin |
| Light intensity:  | 430 Lumen       |
| Colour rendering: | CRI>82          |
| SDCM:             | 3               |
| Beam angle:       | 35°             |
| Dimmable:         | Yes             |