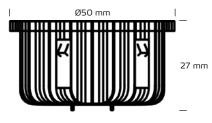

## Technical data

Height: 27 mm Diameter: Ø50 mm Amperage: 500mA System effect: 6W Socket: GU5.3

LED 3000 Kelvin Light source: 460 Lumen Light intensity:

Colour rendering: CRI>82

SDCM: 3 35° Beam angle: Dimmable: Yes

CRI>82

\*The drawing is not drawn to scale