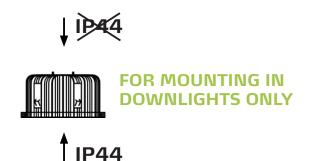

## **Product information**

- With CREE LED chip
- Designed specifically for Nordtronics Low Profile 6W Outdoor
- · Provides even light
- Does not dazzle
- Turns on immediately

NB: Always use cables of a type approved for permanent installation according to the current legislation. If the cables are in contact with the lamp cover, use cables with an operating temperature of at least 70° C.