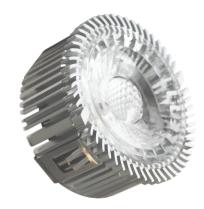

## Light source Low Profile 6W Outdoor, 3000K

## Technical data

Height: 27 mm Diameter: Ø50 mm Amperage: 500mA System effect: 6W Socket: GU5.3

LED 3000 Kelvin Light source: 460 Lumen Light intensity:

Colour rendering: CRI>82

SDCM: 3 35° Beam angle: Dimmable: Yes

## **Product information**

- With CREE LED chip
- Designed specifically for Nordtronics Low Profile 6W Outdoor
- · Provides even light
- Does not dazzle
- Turns on immediately

NB: Always use cables of a type approved for permanent installation according to the current legislation. If the cables are in contact with the lamp cover, use cables with an operating temperature of at least 70° C.