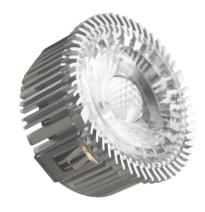

## Light source Low Profile 6W Outdoor, 4000K

## Technical data

Height: 27 mm

Diameter: Ø50 mm

Amperage: 500mA

System effect: 6W

Socket: GU5,3

Light source: LED 4000 Kelvin
Light intensity: 494 Lumen

Colour rendering: CRI>82

## **Product information**

- With CREE LED chip
- Designed specifically for Nordtronics Low Profile 6W Outdoor
- Provides even light
- Does not dazzle
- Turns on immediately

NB: Always use cables of a type approved for permanent installation according to the current legislation. If the cables are in contact with the lamp cover, use cables with an operating temperature of at least 70° C.