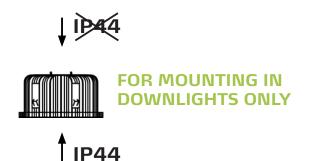

## **Product information**

- With CREE LED chip
- Designed specifically for Nordtronics Low Profile 6W Outdoor
- Provides even light
- Does not dazzle
- Turns on immediately

NB: Always use cables of a type approved for permanent installation according to the current legislation. If the cables are in contact with the lamp cover, use cables with an operating temperature of at least 70° C.