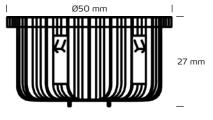

## Technical data

Height: 27 mm

Diameter: Ø50 mm

Amperage: 500mA

System effect: 6W

Socket: GU5,3

Light source: LED 4000 Kelvin
Light intensity: 494 Lumen

Colour rendering: CRI>82

SDCM: 3
Beam angle: 35°
Dimmable: Yes

\*The drawing is not drawn to scale