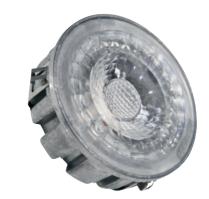

## Light source Low Profile Deluxe 6W, 2700K

## **Product information**

- With CREE LED chip
- Designed specifically for Nordtronics Low Profile Deluxe 6W
- Provides even light
- · Turns on immediately

NB: Always use cables of a type approved for permanent installation according to the current legislation. If the cables are in contact with the lamp cover, use cables with an operating temperature of at least 70° C.