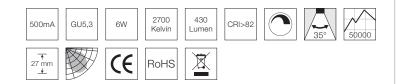

## Technical data

 Height:
 27 mm

 Diameter:
 Ø59 mm

 Amperage:
 500mA

 System effect:
 6W

 Socket:
 GU5,3

Light source: LED 2700 Kelvin

Light intensity: 430 Lumen
Colour rendering: CRI>82

SDCM: 3
Beam angle: 35°
Dimmable: Yes

**Life expectancy:** 50,000 hours

\*The drawing is not drawn to scale