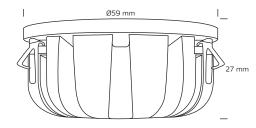

## Technical data

 Height:
 27 mm

 Diameter:
 Ø59 mm

 Amperage:
 500mA

 System effect:
 6W

 Socket:
 GU5,3

Light source: LED 2700 Kelvin

Light intensity: 430 Lumen
Colour rendering: CRI>82

SDCM: 3
Beam angle: 35°
Dimmable: Yes

**Life expectancy:** 50,000 hours

\*The drawing is not drawn to scale