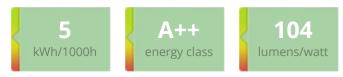

#### Performance data

| Nominal/ Rated Beam Angle [°]                    | 300   |
|--------------------------------------------------|-------|
| Rated Lumens [lm]                                | 470   |
| Weighted energy consumption [kWh/1000h]          | 4.5   |
| Rated efficacy [lm/W]                            | 104   |
| Energy efficiency class (EEC)                    | A++   |
| Rated life L70/B50 [h]                           | 15000 |
| Nominal correlated colour temperature (CCT) [K]] | 2700  |
| Nominal lumens [lm]                              | 470   |
| Colour Rendering Index (CRI) [Ra]                | 80    |
|                                                  |       |