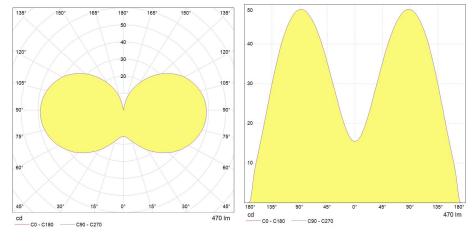

### Light distribution

#### Performance data

| Nominal/ Rated Beam Angle [°]                    | 300   |
|--------------------------------------------------|-------|
| Rated Lumens [lm]                                | 470   |
| Weighted energy consumption [kWh/1000h]          | 4.5   |
| Rated efficacy [lm/W]                            | 104   |
| Energy efficiency class (EEC)                    | A++   |
| Rated life L70/B50 [h]                           | 15000 |
| Nominal correlated colour temperature (CCT) [K]] | 2700  |
| Nominal lumens [lm]                              | 470   |
| Colour Rendering Index (CRI) [Ra]                | 80    |
|                                                  |       |