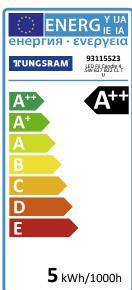

#### Performance data

| Nominal/ Rated Beam Angle [°]                    | 300   |
|--------------------------------------------------|-------|
| Rated Lumens [lm]                                | 470   |
| Weighted energy consumption [kWh/1000h]          | 4.5   |
| Rated efficacy [lm/W]                            | 104   |
| Energy efficiency class (EEC)                    | A++   |
| Rated life L70/B50 [h]                           | 15000 |
| Nominal correlated colour temperature (CCT) [K]] | 2700  |
| Nominal lumens [lm]                              | 470   |
| Colour Rendering Index (CRI) [Ra]                | 80    |
|                                                  |       |