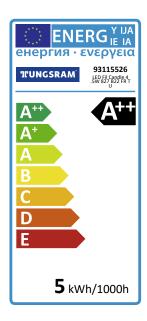

#### Performance data

| Nominal/ Rated Beam Angle [°]                    | 300   |
|--------------------------------------------------|-------|
| Rated Lumens [lm]                                | 470   |
| Weighted energy consumption [kWh/1000h]          | 4.5   |
| Rated efficacy [lm/W]                            | 104   |
| Energy efficiency class (EEC)                    | A++   |
| Rated life L70/B50 [h]                           | 15000 |
| Nominal correlated colour temperature (CCT) [K]] | 2700  |
| Nominal lumens [lm]                              | 470   |
| Colour Rendering Index (CRI) [Ra]                | 80    |
|                                                  |       |