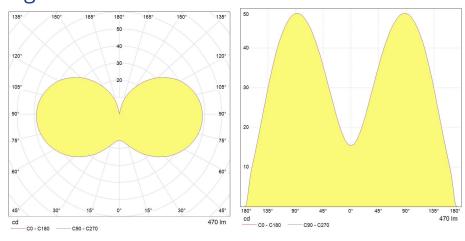

# Light distribution

#### Performance data

| Nominal/ Rated Beam Angle [°]                    | 300   |
|--------------------------------------------------|-------|
| Rated Lumens [lm]                                | 470   |
| Weighted energy consumption [kWh/1000h]          | 4.5   |
| Rated efficacy [lm/W]                            | 104   |
| Energy efficiency class (EEC)                    | A++   |
| Rated life L70/B50 [h]                           | 15000 |
| Nominal correlated colour temperature (CCT) [K]] | 2700  |
| Nominal lumens [lm]                              | 470   |
| Colour Rendering Index (CRI) [Ra]                | 80    |
|                                                  |       |