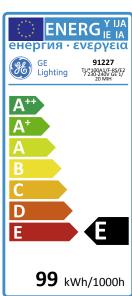

## Performance data

| Weighted energy consumption [kWh/1000h] | 98.79 |
|-----------------------------------------|-------|
| Rated efficacy [lm/W]                   | 8.8   |
| Energy efficiency class (EEC)           | E     |
| Rated Life [h]                          | 2500  |
| Nominal lumens [lm]                     | 880   |