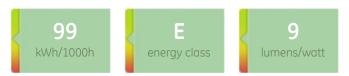

## Performance data

| Weighted energy consumption [kWh/1000h] | 98.79 |
|-----------------------------------------|-------|
| Rated efficacy [lm/W]                   | 8.8   |
| Energy efficiency class (EEC)           | E     |
| Rated Life [h]                          | 2500  |
| Nominal lumens [lm]                     | 880   |