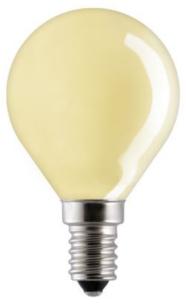

## **Product data**

| Product Code               | 90526                 |
|----------------------------|-----------------------|
| Bulb Shape                 | Spherical             |
| Bulb Finish                | Colored (Coated)      |
| Bulb Diameter [mm]         | 45                    |
| Regulatory comment         | EUP related           |
| Nominal Length [mm]        | 74                    |
| Net weight per piece [g]   | 14                    |
| Gross weight per piece [g] | 25                    |
| Brand                      | General Electric (GE) |
| Cap/Base                   | E14                   |
|                            |                       |