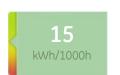

## Performance data

| Weighted energy consumption [kWh/1000h] | 14.21 |
|-----------------------------------------|-------|
| Energy efficiency class (EEC)           | Е     |
| Rated Life [h]                          | 1000  |