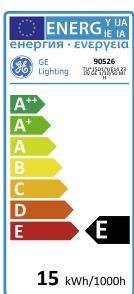

## Performance data

| Weighted energy consumption [kWh/1000h] | 14.21 |
|-----------------------------------------|-------|
| Energy efficiency class (EEC)           | Е     |
| Rated Life [h]                          | 1000  |

## **Electrical data**

| Dimming Capability       | Yes |
|--------------------------|-----|
| Nominal power [W]        | 15  |
| Nominal lamp voltage [V] | 230 |