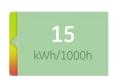

## Performance data

| Weighted energy consumption [kWh/1000h] | 14.21 |
|-----------------------------------------|-------|
| Energy efficiency class (EEC)           | Е     |
| Rated Life [h]                          | 1000  |