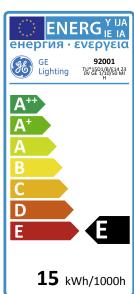

## Performance data

| Weighted energy consumption [kWh/1000h] | 14.21 |
|-----------------------------------------|-------|
| Energy efficiency class (EEC)           | Е     |
| Rated Life [h]                          | 1000  |

## **Electrical data**

| Dimming Capability       | Yes |
|--------------------------|-----|
| Nominal power [W]        | 15  |
| Nominal lamp voltage [V] | 230 |