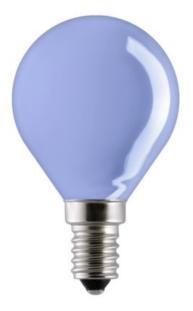

Spherical - Coloured TU\*15D1/B/E14 230V GE 1/10/50 MIH

92001

## **Product data**

| 92001                 |
|-----------------------|
| Spherical             |
| Colored (Coated)      |
| 45                    |
| EUP related           |
| 74                    |
| 14                    |
| 25                    |
| General Electric (GE) |
| E14                   |
|                       |