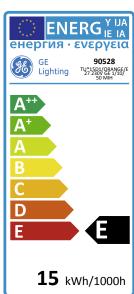

#### Performance data

| Weighted energy consumption [kWh/1000h] | 14.21 |
|-----------------------------------------|-------|
| Energy efficiency class (EEC)           | Е     |
| Rated Life [h]                          | 1000  |