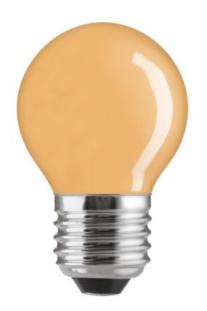

Spherical - Coloured TU\*15D1/ORANGE/E27 230V GE 1/10/50 MIH

90528

### **Product data**

| 90528                 |
|-----------------------|
| Spherical             |
| Colored (Coated)      |
| 45                    |
| EUP related           |
| 69.5                  |
| 15                    |
| 25                    |
| General Electric (GE) |
| E27                   |
|                       |