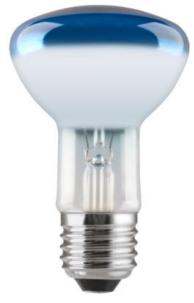

Coloured Reflector - R80 TU\*60R80/B/E27 230V GE 1/40 MIH

91525

## **Product data**

| Product Code               | 91525                        |
|----------------------------|------------------------------|
| Bulb Shape                 | Reflector                    |
| Bulb Finish                | Aluminized; Colored (Coated) |
| Bulb Diameter [mm]         | 80                           |
| Nominal Length [mm]        | 109.5                        |
| Net weight per piece [g]   | 41                           |
| Gross weight per piece [g] | 68                           |
| Brand                      | General Electric (GE)        |
| Cap/Base                   | E27                          |
|                            |                              |