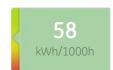

## Performance data

| Weighted energy consumption [kWh/1000h] | 57.25 |
|-----------------------------------------|-------|
| Energy efficiency class (EEC)           | Е     |
| Rated Life [h]                          | 1000  |
| Nominal lumens [lm]                     | 500   |