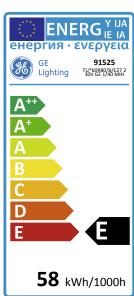

## Performance data

| Weighted energy consumption [kWh/1000h] | 57.25 |
|-----------------------------------------|-------|
| Energy efficiency class (EEC)           | Е     |
| Rated Life [h]                          | 1000  |
| Nominal lumens [lm]                     | 500   |