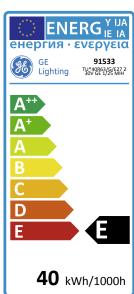

## Performance data

| Weighted energy consumption [kWh/1000h] | 39.36 |
|-----------------------------------------|-------|
| Energy efficiency class (EEC)           | E     |
| Rated Life [h]                          | 1000  |
| Nominal lumens [lm]                     | 120   |