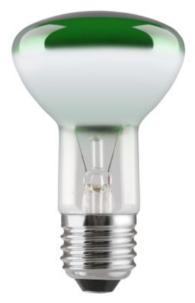

Coloured Reflector - R63 TU\*40R63/G/E27 230V GE 1/25 MIH

91533

## **Product data**

| Product Code               | 91533                        |
|----------------------------|------------------------------|
| Bulb Shape                 | Reflector                    |
| Bulb Finish                | Aluminized; Colored (Coated) |
| Bulb Diameter [mm]         | 63.5                         |
| Nominal Length [mm]        | 100                          |
| Net weight per piece [g]   | 30                           |
| Gross weight per piece [g] | 52                           |
| Brand                      | General Electric (GE)        |
| Cap/Base                   | E27                          |
|                            |                              |