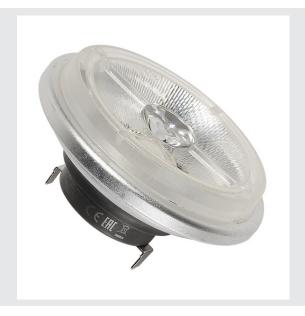

## PHILIPS MASTER LED AR111

CRI90, 15W, 40°, 2700K, dimmable

Dimmable LED low-voltage reflector lamp made by PHI-LIPS, ideal as a replacement for LV halogen lamps with a G53 socket. These dimmable LED lamps are especially well suited for general lighting applications. LED floodlights create a warm light beam, comparable with halogen lamps, and are ideal for use as room and accent lighting. LED lamps are compatible with most existing lights with a G53 socket and have been developed specially as replacements for halogen bulbs. LED lamps provide increased energy savings and much lower maintenance costs. The product has an energy efficiency index of A. The weighted consumption is 17kWh/1000h.

## **TECHNICAL DATA**

| Item no.                    | 560232       |
|-----------------------------|--------------|
| Socket                      | G53          |
| Lamp type                   | LED G53      |
| IP Code                     | IP 20        |
| Dimmable                    | Yes          |
| Lamp mercury content        | 0 mg         |
| Nominal voltage             | 12V AC V     |
| Weighted energy consumption | 15 kWh/1000h |
| Electrical power factor     | 0.7          |
| Wattage                     | 15 W         |
| Starting time               | 0.5 s        |
| Start time                  | 0.5 s        |
| Lumen                       | 875 lm       |
| Colour temperature          | 2700 Kelvin  |
| Beam angle                  | 45 °         |
| Color                       | silver       |
| CRI                         | 95           |
| Lumen                       | 70 lm        |
| Binning                     | 4 SDCM       |
| Service life                | 40000 h      |
| Switching cycles            | 50000        |
| Width                       | 11.1 cm      |
|                             |              |