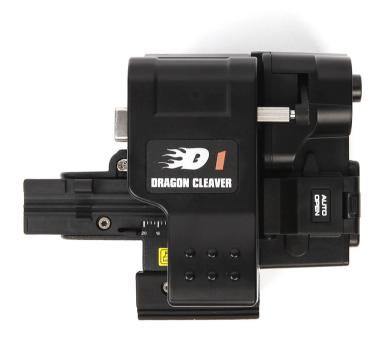

## **Description**

D1 High Precision Cleaver is a full-automatic cleaver with universal holder which is applicable to 250µm fiber cable, 900µm fiber cable, and fiber jumper cable. As it is operated fully automatic cleaver, cleaving time and instruction is improved. It also has an automatic collector for fiber shards and off cuts. The blade provides over 48,000 cleaves by easy and simple blade position selection. D1 High Precision Cleaver is the fastest processed cleaver with stable operation function.

#### Universal Holder

#### Automatic collector

| Specifications     |                                                                            |
|--------------------|----------------------------------------------------------------------------|
| Fiber Diameter     | 80μm ~ 125μm                                                               |
| Cleaved Length     | 9~20mm(Single fiber)                                                       |
| Cleaved Angle      | Less than 0.5 Degrees with single fiber                                    |
| Life Span of Blade | 0.5 Degrees with single fiber                                              |
| Life of Blade      | Total 48,000 cleaves (1,000 fiber for 1 step * total 16 steps * 3 heights) |
| Operation Steps    | 1                                                                          |
| Reclaim Function   | Blade pushback                                                             |
| Holder             | Universal holder                                                           |
| Applicable Fiber   | 250µm fiber cable, 900µm fiber cable, flat cable, and fiber jumper         |