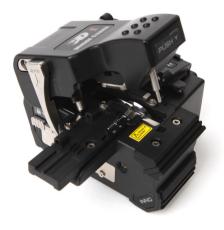

## **Description**

D1 High Precision Cleaver is a full-automatic cleaver with universal holder which is applicable to 250µm fiber cable, 900µm fiber cable, and fiber jumper cable. As it is operated fully automatic cleaver, cleaving time and instruction is improved. It also has an automatic collector for fiber shards and off cuts. The blade provides over 48,000 cleaves by easy and simple blade position selection. D1 High Precision Cleaver is the fastest processed cleaver with stable operation function.

#### Universal Holder

#### Automatic collector

| Specifications     |                                                                            |
|--------------------|----------------------------------------------------------------------------|
| Fiber Diameter     | 80μm ~ 125μm                                                               |
| Cleaved Length     | 9~20mm(Single fiber)                                                       |
| Cleaved Angle      | Less than 0.5 Degrees with single fiber                                    |
| Life Span of Blade | 0.5 Degrees with single fiber                                              |
| Life of Blade      | Total 48,000 cleaves (1,000 fiber for 1 step * total 16 steps * 3 heights) |
| Operation Steps    | 1                                                                          |
| Reclaim Function   | Blade pushback                                                             |
| Holder             | Universal holder                                                           |
| Applicable Fiber   | 250µm fiber cable, 900µm fiber cable, flat cable, and fiber jumper         |