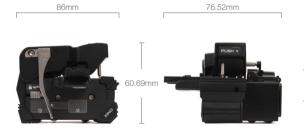

### Size and Weight Package

Height: 2.38 inches (60.69 mm) Width: 3.38 inches (86 mm) Depth: 3 inches (76.52 mm) Weight: 0.63 pounds (286 grams)

www.innoinstrument.com