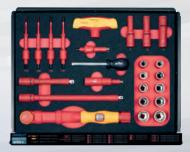

- + ALL NECESSARY TOOLS FOR HYBRID AND ELECTRIC VEHICLES
- + COMPLETELY EQUIPPED, PERFECTLY ORGANIZED
- + INCREASED SAFETY: VDE TEST MARK
  IN ADDITION TO DIN EN 60900

ElectricVario-Set

Pliers-Set

Accessories

TorqueVario®-Set

Spanner-Set I 6-24

#### Workshop trolley set eMobility

| Order-No. | Image         | Article                                                                                                 | Article-No. |
|-----------|---------------|---------------------------------------------------------------------------------------------------------|-------------|
|           |               | Drawer 1                                                                                                |             |
| -         |               | E-Screwdriver speedE® handlered/yellow welded                                                           |             |
| 41914     |               | Battery set 18500 Li-lon (2 units in box)                                                               | 599001      |
| 26626     |               | Torque Screwdriver TorqueVario®-S electric 0,8–5,0Nm (incl. Adjusting tool and slimBit holder electric) | 28723500    |
| 41927     | wina          | Screwdriver SoftFinish® electric slimVario®                                                             | 283103      |
| 41229     | <b>(188</b> ) | Screwdriver SoftFinish® electric slimVario® Stubby                                                      | 283101      |
| 34578     | 0             | slimBit electric slotted 2,5                                                                            | 283110025   |
| 34579     | Θ             | slimBit electric slotted 3,0                                                                            | 283110030   |
| 41159     | 0             | slimBit electric slotted 3,5                                                                            | 283110035   |
| 34580     | 0             | slimBit electric slotted 4,0                                                                            | 283110040   |
| 34581     | 0             | slimBit electric slotted 5,5                                                                            | 283110055   |
| 34582     | 0             | slimBit electric slotted 6,5                                                                            | 283110065   |
| 34583     | <b>+</b>      | slimBit electric Phillips PH1                                                                           | 2831111     |
| 34584     | <b>+</b>      | slimBit electric Phillips PH2                                                                           | 283 1112    |
| 34585     | <b>+</b>      | slimBit electric Pozidriv PZ1                                                                           | 2831121     |
| 34586     | <b>+</b>      | slimBit electric Pozidriv PZ2                                                                           | 2831122     |
| 35506     | <b>*</b>      | slimBit electric Torx® T8                                                                               | 283115008   |
| 35507     | <b>⊕</b> ———  | slimBit electric Torx® T10                                                                              | 283115010   |
| 35508     | <b>*</b>      | slimBit electric Torx® T15                                                                              | 283115015   |
| 35509     | <b>(*)</b>    | slimBit electric Torx® T20                                                                              | 283115020   |
| 36071     | <b>*</b>      | slimBit electric Torx® T25                                                                              | 283115025   |
| 37224     | <u> </u>      | slimBit electric hexagon 2,5                                                                            | 283118025   |
| 37147     | <u> </u>      | slimBit electric hexagon 3                                                                              | 283118030   |
| 37225     | <u> </u>      | slimBit electric hexagon 4                                                                              | 283118040   |
| 37226     | <u> </u>      | slimBit electric hexagon 5                                                                              | 283118050   |
| 37227     | <u> </u>      | slimBit electric hexagon 6                                                                              | 283118060   |
| 43059     | -             | 1/4" Insulated extension bar 75mm                                                                       | 246197      |
| 43060     |               | 1/4" Insulated extension bar 150 mm                                                                     | 246198      |
| 43139     | -             | 1/4" Nut adapter slimVario® electric                                                                    | SB283108    |
| 43292     |               | 1/4" Adapter for TorqueVario®-S T                                                                       | SB283107    |
| 43128     |               | - 1/4" Adapter TorqueVario®-S electric                                                                  | 287992      |
| 43088     | 4             | 1/4" Insulated Nut Driver Insert International Hexagon 4×42 mm                                          | 246223      |
| 43089     | 4             | 1/4" Insulated Nut Driver Insert International Hexagon 5×42 mm                                          | 246224      |
| 43090     |               | 1/4" Insulated Nut Driver Insert International Hexagon 5.5×42mm                                         | 246225      |
| 43091     | 4             | 1/4" Insulated Nut Driver Insert International Hexagon 6×42mm                                           | 246226      |
| 43092     |               | 1/4" Insulated Nut Driver Insert International Hexagon 7×42mm                                           | 246227      |
| 43093     |               | 1/4" Insulated Nut Driver Insert International Hexagon 8×42mm                                           | 246228      |