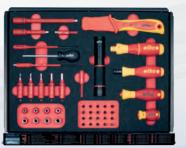

- + ALL NECESSARY TOOLS FOR HYBRID AND ELECTRIC VEHICLES
- + COMPLETELY EQUIPPED, PERFECTLY ORGANIZED
- + INCREASED SAFETY: VDE TEST MARK
  IN ADDITION TO DIN EN 60900

ElectricVario-Set

Pliers-Set

Accessories

#### Workshop trolley set eMobility

| Order-No. | Image         | Article                                                                                                 | Article-No. |
|-----------|---------------|---------------------------------------------------------------------------------------------------------|-------------|
|           |               | Drawer 1                                                                                                |             |
| -         |               | E-Screwdriver speedE® handlered/yellow welded                                                           |             |
| 41914     |               | Battery set 18500 Li-lon (2 units in box)                                                               | 599001      |
| 26626     |               | Torque Screwdriver TorqueVario®-S electric 0,8–5,0Nm (incl. Adjusting tool and slimBit holder electric) | 28723500    |
| 41927     | wina          | Screwdriver SoftFinish® electric slimVario®                                                             | 283103      |
| 41229     | <b>(188</b> ) | Screwdriver SoftFinish® electric slimVario® Stubby                                                      | 283101      |
| 34578     | 0             | slimBit electric slotted 2,5                                                                            | 283110025   |
| 34579     | Θ             | slimBit electric slotted 3,0                                                                            | 283110030   |
| 41159     | 0             | slimBit electric slotted 3,5                                                                            | 283110035   |
| 34580     | 0             | slimBit electric slotted 4,0                                                                            | 283110040   |
| 34581     | 0             | slimBit electric slotted 5,5                                                                            | 283110055   |
| 34582     | 0             | slimBit electric slotted 6,5                                                                            | 283110065   |
| 34583     | <b>+</b>      | slimBit electric Phillips PH1                                                                           | 2831111     |
| 34584     | <b>+</b>      | slimBit electric Phillips PH2                                                                           | 283 1112    |
| 34585     | <b>+</b>      | slimBit electric Pozidriv PZ1                                                                           | 2831121     |
| 34586     | <b>+</b>      | slimBit electric Pozidriv PZ2                                                                           | 2831122     |
| 35506     | <b>*</b>      | slimBit electric Torx® T8                                                                               | 283115008   |
| 35507     | <b>⊕</b> ———  | slimBit electric Torx® T10                                                                              | 283115010   |
| 35508     | <b>*</b>      | slimBit electric Torx® T15                                                                              | 283115015   |
| 35509     | <b>(*)</b>    | slimBit electric Torx® T20                                                                              | 283115020   |
| 36071     | <b>*</b>      | slimBit electric Torx® T25                                                                              | 283115025   |
| 37224     | <u> </u>      | slimBit electric hexagon 2,5                                                                            | 283118025   |
| 37147     | <u> </u>      | slimBit electric hexagon 3                                                                              | 283118030   |
| 37225     | <u> </u>      | slimBit electric hexagon 4                                                                              | 283118040   |
| 37226     | <u> </u>      | slimBit electric hexagon 5                                                                              | 283118050   |
| 37227     | <u> </u>      | slimBit electric hexagon 6                                                                              | 283118060   |
| 43059     | -             | 1/4" Insulated extension bar 75mm                                                                       | 246197      |
| 43060     |               | 1/4" Insulated extension bar 150 mm                                                                     | 246198      |
| 43139     | -             | 1/4" Nut adapter slimVario® electric                                                                    | SB283108    |
| 43292     |               | 1/4" Adapter for TorqueVario®-S T                                                                       | SB283107    |
| 43128     |               | - 1/4" Adapter TorqueVario®-S electric                                                                  | 287992      |
| 43088     | 4             | 1/4" Insulated Nut Driver Insert International Hexagon 4×42 mm                                          | 246223      |
| 43089     | 4             | 1/4" Insulated Nut Driver Insert International Hexagon 5×42 mm                                          | 246224      |
| 43090     |               | 1/4" Insulated Nut Driver Insert International Hexagon 5.5×42mm                                         | 246225      |
| 43091     | 4             | 1/4" Insulated Nut Driver Insert International Hexagon 6×42mm                                           | 246226      |
| 43092     |               | 1/4" Insulated Nut Driver Insert International Hexagon 7×42mm                                           | 246227      |
| 43093     |               | 1/4" Insulated Nut Driver Insert International Hexagon 8×42mm                                           | 246228      |