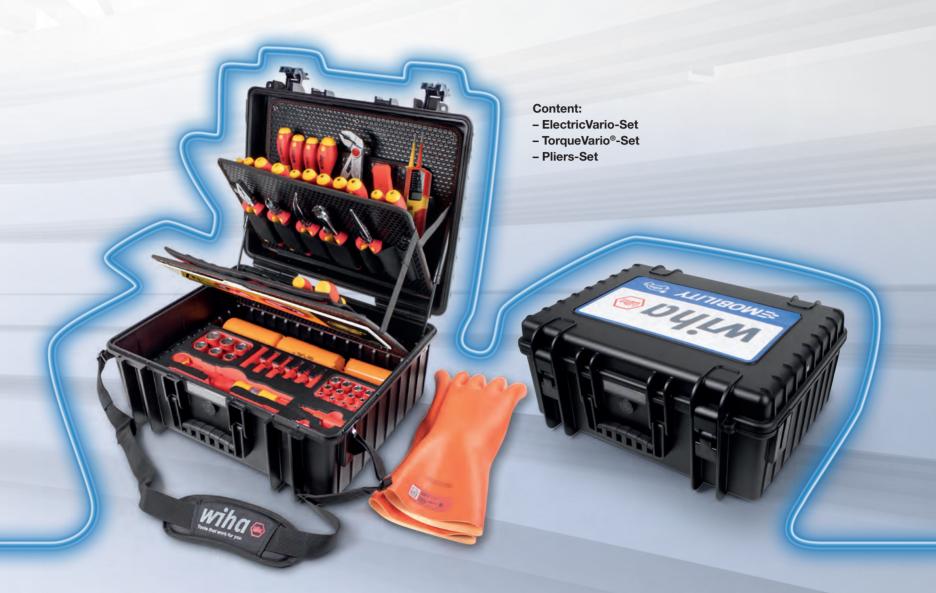

## Wiha THE E-MOBILITY TROLLEY.

Everything an automotive mechanic could desire: The eMobility Trolley includes all Wiha VDE-tools you need for your work on hybrid and electric vehicles. Perfectly organised, it prevents disorder from the beginning. From voltage testers to torque wrenches, from protective gloves to warning signs: with the fully equipped workshop trolley you always have the right Wiha tool available.

- + ALL NECESSARY TOOLS FOR HYBRID AND ELECTRIC VEHICLES
- + COMPLETELY EQUIPPED, PERFECTLY ORGANIZED
- + INCREASED SAFETY: VDE TEST MARK
  IN ADDITION TO DIN EN 60900

ElectricVario-Set

Pliers-Set

Accessories