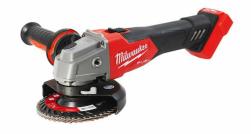

## M18 FSAG125X-0X │ M18 FUEL™ 125 mm angle grinder with slide switch

- O Delivering corded performance similar to a 1200 W grinder
- Reduced gearhead size and lower angle of battery slot for better balance & ergonomics compared to previous model
- O Anti-vibration side handle for lower vibration
- Integrated FIXTEC™ system for tool-free wheel change
- Slim handle design
- Removable dust screen to prevent debris entrance, prolonging motor life
- 125 mm keyless guard for great cutting capacity and fast guard adjustment without using a key