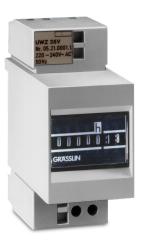

# Hour meters distributor installation - taxxo 403 (UWZ 35 V)

Item No 05.21.0001.1 / EAN Code 4010940001773

#### PRODUCT DESCRIPTION

The taxxo 403 hour meter with AC intended for DIN rail mounting is available in different voltage variants. The device is equipped with undetachable screw terminals and operates mains synchronised within an ambient temperature of -20 °C ... + 55 °C. The meter can monitor up to 99,999.99 hours of operation. The product complies with the safety guidelines of protection class II and protection type IP20. taxxo is characterised by long-life and maintenance-free technology with robust and reliable design.