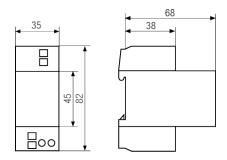

## **DIMENSIONAL DRAWINGS**

## **TECHNICAL DATA**

| Electrical Data           |                                                              |
|---------------------------|--------------------------------------------------------------|
| Supply voltage            | AC 220-240 V $\pm$ 10% 50 Hz                                 |
| Power consumption         | 1 VA                                                         |
| Accuracy                  | Mains synchronised                                           |
|                           |                                                              |
| Power connection          |                                                              |
| Device                    | Screw terminal with wire protection max. 2.5 mm <sup>2</sup> |
|                           | Captive latching screw                                       |
|                           |                                                              |
| Display and format        |                                                              |
| Meter display             | Analogue (7 digits)                                          |
|                           | Hours                                                        |
|                           |                                                              |
| Operating conditions      |                                                              |
| Temperature (operation)   | -20° C +55° C                                                |
|                           |                                                              |
| General specifications    |                                                              |
| Weight                    | 90 g                                                         |
| Dimension                 | 82 x 35 x 68 mm                                              |
| Mounting                  | DIN rail                                                     |
|                           |                                                              |
| Compliance with standards |                                                              |
| Protection type           | IP20                                                         |
| Protection class          | II, according to corresponding mounting                      |
| Approval mark             | CE                                                           |
|                           | VDE                                                          |
| Standards and guidelines  | EN 60335-1                                                   |