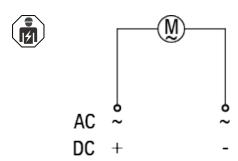

| DIN rail                                                     |
|                           |                                                              |
| Compliance with standards |                                                              |
| Protection type           | IP20                                                         |
| Protection class          | II, according to corresponding mounting                      |
| Approval mark             | CE                                                           |
|                           | VDE                                                          |
| Standards and guidelines  | EN 60335-1                                                   |

EN 60335-2-26



## **DIMENSIONAL DRAWINGS**



## **CIRCUIT DIAGRAMS**