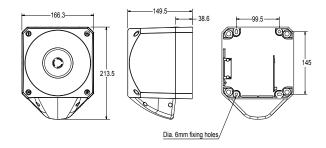

IP Rating: IP66

**Operating Temp:** -25°C to + 55°C **Cable Entries:** 5 **Weight:** 2kg