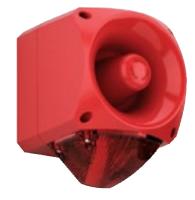

## Nexus 120 Sounder Beacon (AC)

The Nexus 120 is a very high output sounder beacon designed for industrial applications.

Connections are made to the base during the initial wiring phase which results in faster and more reliable installation. In addition, the head is fixed by quarter turn fasteners enabling faster installation and accurate seal compression for weatherproofing. IP66 as standard means that Nexus can be installed in almost any location.

The combination of powerful sounder and high output xenon beacon ensures a very effective audio-visual signal.

105dB and 110dB units, as well as DC variants, are also available.

## **Features**

- High sound output 120dB (A)
- 5J xenon beacon
- Three alarm stages
- Quarter turn fasteners for ease of installation
- First-fix, wire to base technology
- IP66 rated
- Volume control for greater flexibility 20dB
- 64 tones