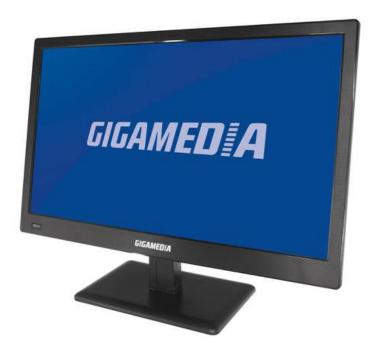

## LCD monitor 21.5" (plastic) GGM CCMLCD21PPHV

The GIGAMEDIA CCMLCD21PPHV monitor is dedicated to security application. It can display picture resolution ip to 1080P (1920 x 1080). It is made to work 7 days a week and 24h hour a day. The LED technology provide a strong display and high color quality. it embbed 3 inputs (HDMI/VGA/DVI) and support most of devices on the market. It can be placed on the desktop or can be installed in a wall thanks to VESA75 compatibility.

## **Specifications**

- LED panel
- 21.5 inch size
- Ratio 16:9
- Contrast: 250 cd/m<sup>2</sup>
- Resolution 1920 x 1080
- HDMI/VGA/DVI inputsSupport VESA75
- Support VESA75
- Delivered with HDMI cord, remote and power supply