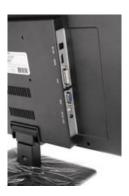

## **Specifications**

- LED panel
- 21.5 inch size
- Ratio 16:9
- Contrast: 250 cd/m<sup>2</sup>
- Resolution 1920 x 1080
- HDMI/VGA/DVI inputsSupport VESA75
- Support VESA75
- Delivered with HDMI cord, remote and power supply