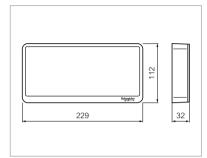

- Standard, Activa and Activa-link versions
- Activa-link compatible with PowerTag Link C+ (Ref. A9XELC10)
- Insulation Class II
- Compliant with EN 60598-2-22 EN 62471 Group RG0
- Installation even on flammable surface
- Working temperature 0° + 40°C
- Mains: 230 V 50 Hz
- Batteries LiFePO4
- Maintained (M/SA) and Non-Maintained (NM/SE) function available from jumper position
- Activa and Activa-link versions with maintained connector for remote switch (the jumper must remain in the Maintained position)
- Incandescent wire 850° C (60695-2-10)
- Self-extinguishing Polycarbonate 94 V-2 (UL94)
- Light source: Long life LED (up to 100,000 h)
- Multiple autonomies 1h, 1.5h, 2h and 3h selectable from a dedicated jumper
- Complete recharge 12 h
- Certification ENEC

#### **Product dimensions**



#### Photometric diagram

#### Installations



Wall mounting



Ceiling mounting



Installation with flag bracket and signaling kit



Installation with ceiling bracket and signaling kit

### Catalogue - Commercial references

|