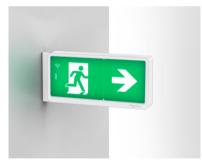

nk C+ (Ref. A9XELC10)
- Insulation Class II
- Compliant with EN 60598-2-22 EN 62471 Group RG0
- Installation even on flammable surface
- Working temperature 0° + 40°C
- Mains: 230 V 50 Hz
- Batteries LiFePO4
- Maintained (M/SA) and Non-Maintained (NM/SE) function available from jumper position
- Activa and Activa-link versions with maintained connector for remote switch (the jumper must remain in the Maintained position)
- Incandescent wire 850° C (60695-2-10)
- Self-extinguishing Polycarbonate 94 V-2 (UL94)
- Light source: Long life LED (up to 100,000 h)
- Multiple autonomies 1h, 1.5h, 2h and 3h selectable from a dedicated jumper
- Complete recharge 12 h
- Certification ENEC

#### **Product dimensions**



#### Photometric diagram

#### Installations



Wall mounting



Ceiling mounting



Installation with flag bracket and signaling kit



Installation with ceiling bracket and signaling kit

### Catalogue - Commercial references

|