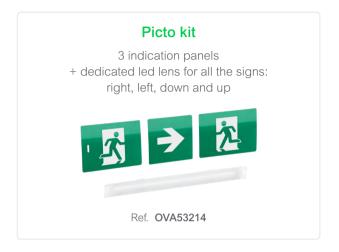

# **Customize Exiway Light**

Pictograms composition

# → Right 3 pictograms, all the signs **Down Ĵ** Up **∫** Left + pre-punching