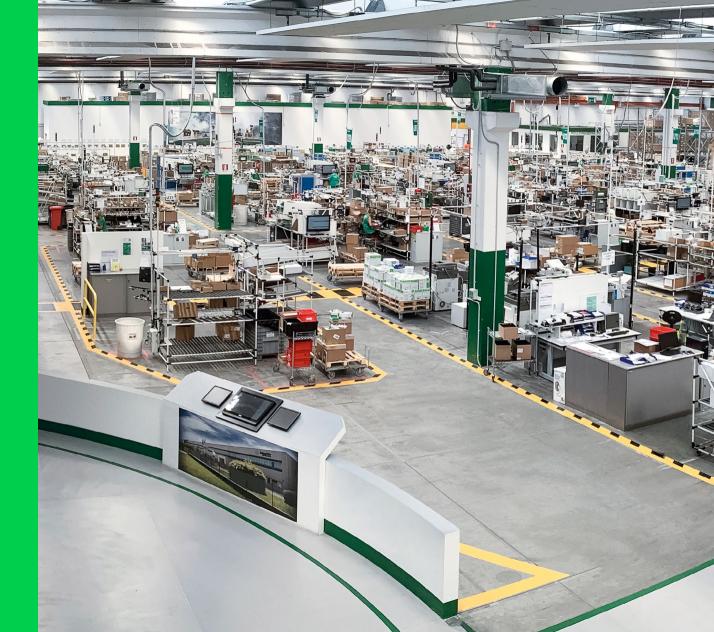

#### Accessories

Schneider Electric
Facility in Pieve di Cento - Italy

Welcome to the centre of excellence for Emergency Lighting

### Emergency Lighting by Schneider Electric is digital, connected and Italian

Schneider Electric - Emergency Lighting has an Italian history which dates back to 2006 with the acquisition of OVA. Since then, the facility in Pieve di Cento (Italy) has focused on manufacturing with innovative solution. For example: in the mold departments there are new technologies such as bi-material injections and rotary table molding applications, moreover SMD automatic assembly lines improve the quality in the printed circuit department. Pieve di Cento facility is a world-renowned Center of Excellence, and the innovation proposed by the Group starts from here. Huge investments have been done to digitize the production plant, which currently applies the main Schneider Electric smart manufacturing solutions and a step ahead in the research and development.

Schneider Electric digitization campaign integrates EL in the BMS (Building Management System) and, above all, in **EcoStruxure™**: the IoT enabled and open digitization platform which makes it possible to exploit all the advantages of IT and OT integration with connected products, supervisioning control systems, applications, analytics and services. Thanks to this, the production facility is also a "show room" of the company's innovations for all visitors and internal employees.

In the mold departments there are new technologies such as bi-material injections and rotary table molding applications

production facility

26,000 m<sup>2</sup>

Pieve di Cento - Italy

customers in over

100