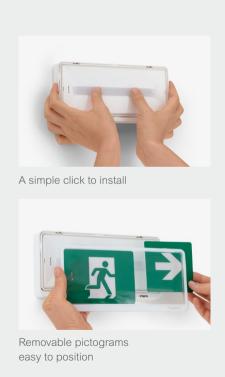

models cover 15 different performances. Autonomy can be selected: standard autonomy is 1 hour, but can be increased to 1.5, 2 or 3 hours depending on the project specifications. Each reference includes maintained/non-maintained function, M/SA maintained mode (always ON), NM/SE non-maintained mode (only emergency), selection can be done from jumper.

|                  | 1h  | 1.5h | 2h  | 3h  | Maintained |
|------------------|-----|------|-----|-----|------------|
| Light <b>110</b> | 110 | 90   | 70  | 50  | 70         |
| Light <b>250</b> | 250 | 200  | 150 | 120 | 150        |
| Light 500        | 500 | 400  | 300 | 250 | 230        |

values in Lumen



Maint./Non-maint. Jumper



Autonomy Jumper

# 50 lm >>> 500 lm



### Antipanic or Exit sign?

### Dedicated accessory available





2in1



## **Customize Exiway Light**

All you need, simplicity included



# **Customize Exiway Light**

Pictograms composition

# → Right 3 pictograms, all the signs **Down Ĵ** Up **∫** Left + pre-punching

### Installation flexibility



### Compact and essential design

Satisfy aesthetics and performance requirements



#### Perfect legibility



Thanks to small dimensions and light profile Exiway Light reduces at minimum visual impact in any environment. Technical details are perfectly hidden.

### **Quick installation**

### Each detail has been optimised



#### Pre-cutted frame

For upper and lateral entry cable

#### 5 bi-material entry cables

Design optimized to improve easiness of installation. Rubber entry cables IP65 certified Detachable connector easy to handle for Standar