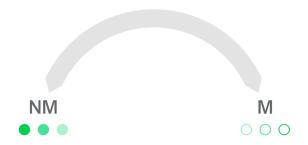

## Choose your light level

## Multi-performance range to choose the required function just before installing the product

Simple and versatile range. 3 models cover 15 different performances. Autonomy can be selected: standard autonomy is 1 hour, but can be increased to 1.5, 2 or 3 hours depending on the project specifications. Each reference includes maintained/non-maintained function, M/SA maintained mode (always ON), NM/SE non-maintained mode (only emergency), selection can be done from jumper.