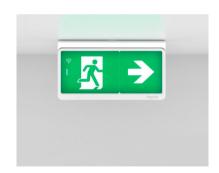

#### Installations

Wall mounting

Ceiling mounting

Installation with flag bracket and signaling kit

Installation with ceiling bracket and signaling kit