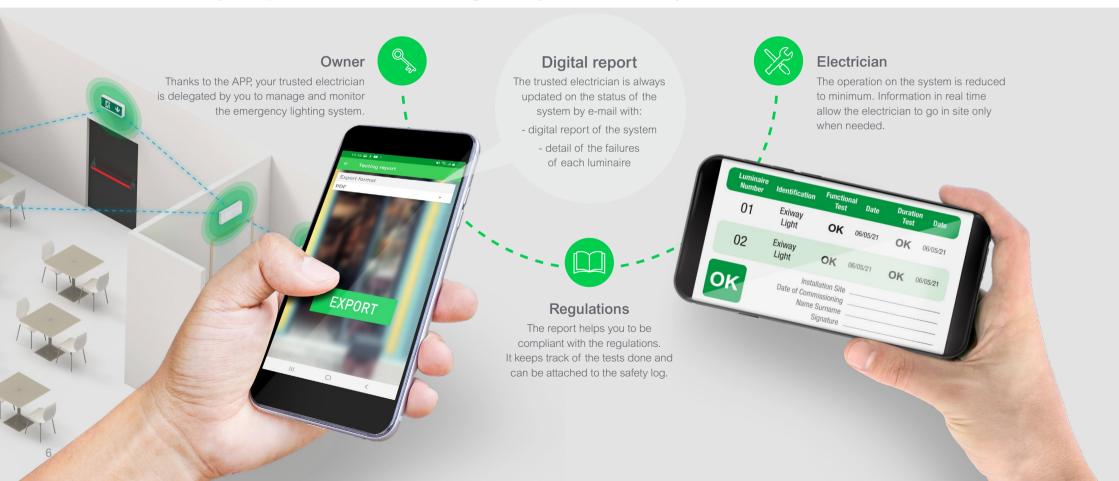

#### Activa-link

Not only periodic and automatic tests of the single luminaire but also remotely monitoring of the status through the Facility Expert Small Business APP. Real-time notifications in case of failures and digital report downloadable from everywhere at any time.

Self - test

Remote Monitoring and digital reporting

# Monitor from everywhere

Not only Emergency Lighting

# Maximum efficiency and time savings

# Your professional support for monitoring the system in compliance with the law

The electrician is your partner for monitoring the system remotely