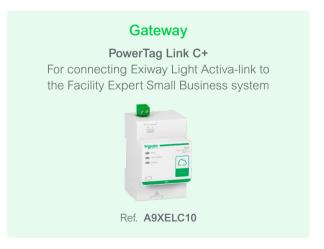

<sup>\*</sup> Flux according to EN 60598-2-22 Standard requirements. The emergency flux changes according to the selected autonomy.

<sup>\*\*</sup> For remote monitoring via the APP Facility Expert SB, complete the system with the PowerTag Link C+ gateway (ref. A9XELC10)

#### Accessories

Schneider Electric
Facility in Pieve di Cento - Italy

Welcome to the centre of excellence for Emergency Lighting