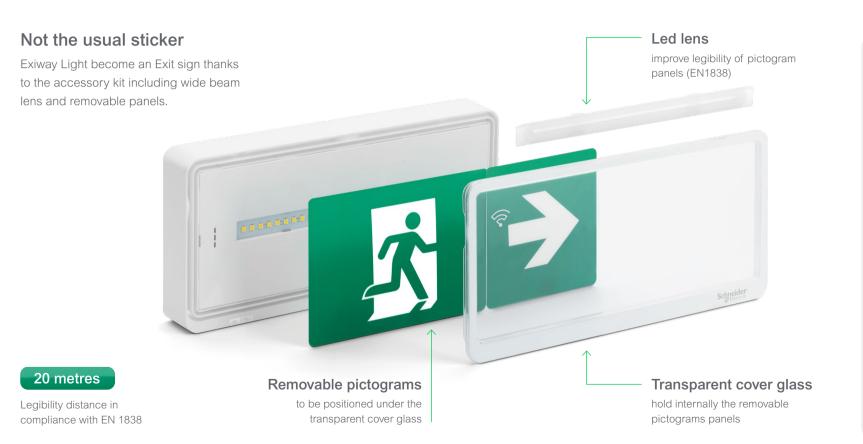

### Antipanic or Exit sign?

### Dedicated accessory available

2in1

## **Customize Exiway Light**

All you need, simplicity included

# **Customize Exiway Light**

Pictograms composition

# → Right 3 pictograms, all the signs **Down Ĵ** Up **∫** Left + pre-punching