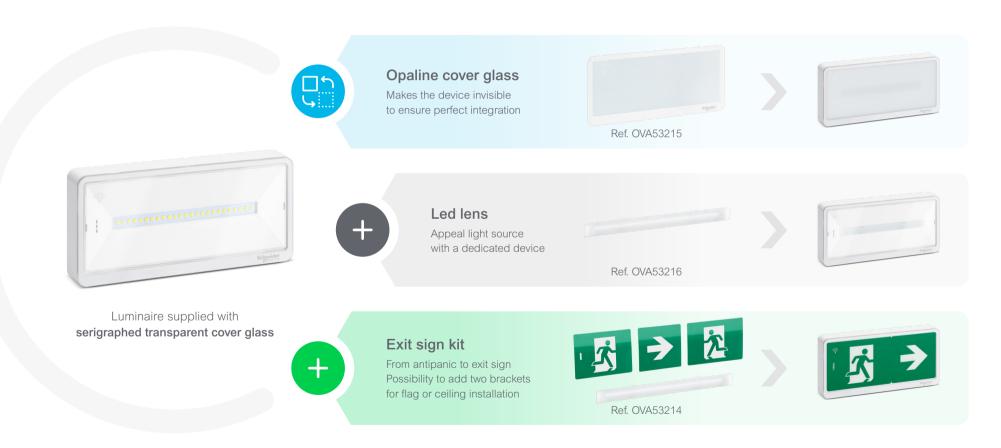

### Antipanic or Exit sign?

### Dedicated accessory available

2in1

## **Customize Exiway Light**

All you need, simplicity included

# **Customize Exiway Light**

Pictograms composition