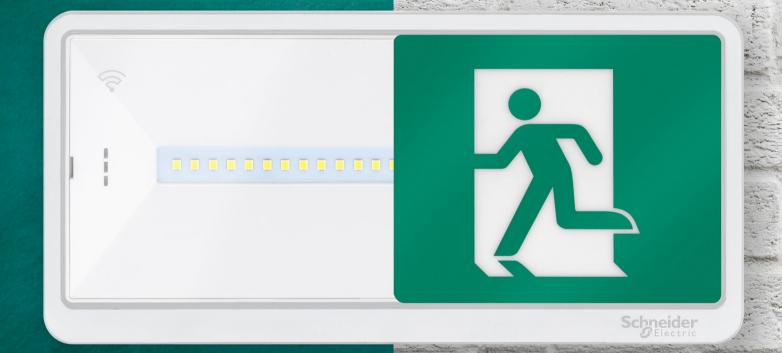

### Compact and essential design

Satisfy aesthetics and performance requirements

#### Perfect legibility

Thanks to small dimensions and light profile Exiway Light reduces at minimum visual impact in any environment. Technical details are perfectly hidden.