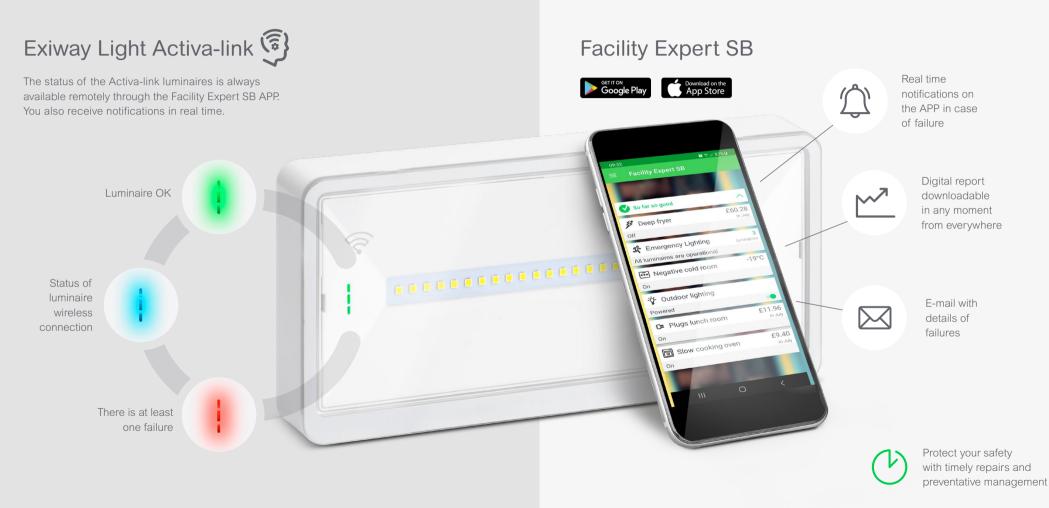

#### Activa-link

Not only periodic and automatic tests of the single luminaire but also remotely monitoring of the status through the Facility Expert Small Business APP. Real-time notifications in case of failures and digital report downloadable from everywhere at any time.

Self - test

Remote Monitoring and digital reporting