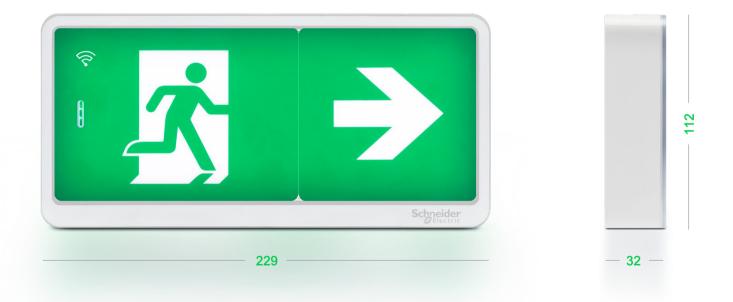

can be done from jumper.

|                  | 1h  | 1.5h | 2h  | 3h  | Maintained |
|------------------|-----|------|-----|-----|------------|
| Light <b>110</b> | 110 | 90   | 70  | 50  | 70         |
| Light <b>250</b> | 250 | 200  | 150 | 120 | 150        |
| Light 500        | 500 | 400  | 300 | 250 | 230        |

values in Lumen



Maint./Non-maint. Jumper



Autonomy Jumper

# 50 lm >>> 500 lm



### Antipanic or Exit sign?

### Dedicated accessory available





2in1



## **Customize Exiway Light**

All you need, simplicity included



# **Customize Exiway Light**

Pictograms composition

# → Right 3 pictograms, all the signs **Down Ĵ** Up **∫** Left + pre-punching

### Installation flexibility



### Compact and essential design

Satisfy aesthetics and performance requirements



#### Perfect legibility



Thanks to small dimensions and light profile Exiway Light reduces at minimum visual impact in any environment. Technical details are perfectly hidden.

### **Quick installation**

### Each detail has been optimised



#### Pre-cutted frame

For upper and lateral entry cable

#### 5 bi-material entry cables

Design optimized to improve easiness of installation. Rubber entry cables IP65 certified Detachable connector easy to handle for Standard and Activa versions. Screwless connector for Activa-link models for an even faster and more reliable installation



Quick fastener coupling reflector



Quick screen fastener hooks

# Fast opening

Developed to save time

Frontal opening **Quick connector** In any installation to replace the battery Quick fix reflector Th