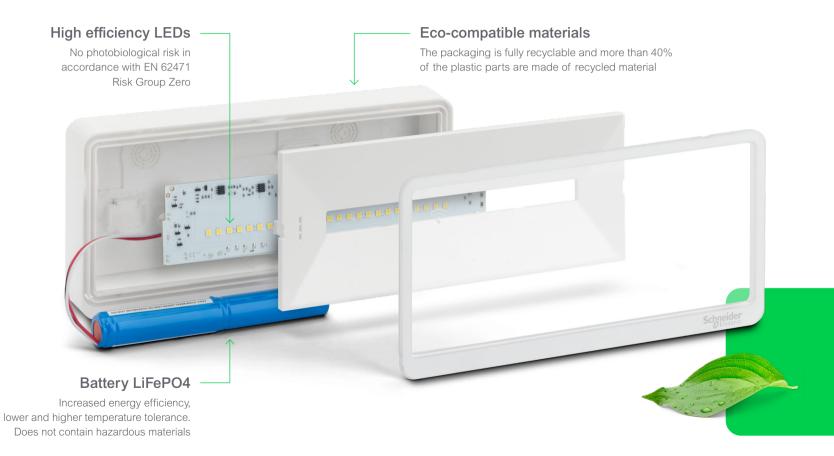

### Designed to respect the environment

Sustainable and regulation compliance

New Green Premium layout, recycled carton environmentally friendly

Complies with the European Regulations and is ENEC Certified

EN 60598-2-22 / EN 62034 EN 62471

Green Premium products comply with RoHS and REACH standards. We greatly surpass regulatory requirements thanks to the gradual replacement of certain materials and substances used in our products.

#### **Technical Features**

- Protection degree: IP42 and IP65
- Impact protection rating: IK09
- Entry cable or tubes in soft rubber (SEBS) up to 16 mm Ø
- Standard, Activa and Activa-link versions
- Activa-link compatible with PowerTag Link C+ (Ref. A9XELC10)
- Insulation Class II
- Compliant with EN 60598-2-22 EN 62471 Group RG0
- Installation even on flammable surface
- Working temperature 0° + 40°C
- Mains: 230 V 50 Hz
- Batteries LiFePO4
- Maintained (M/SA) and Non-Maintained (NM/SE) function available from jumper position
- Activa and Activa-link versions with maintained connector for remote switch (the jumper must remain in the Maintained position)
- Incandescent wire 850° C (60695-2-10)
- Self-extinguishing Polycarbonate 94 V-2 (UL94)
- Light source: Long life LED (up to 100,000 h)
- Multiple autonomies 1h, 1.5h, 2h and 3h selectable from a dedicated jumper
- Complete recharge 12 h
- Certification ENEC