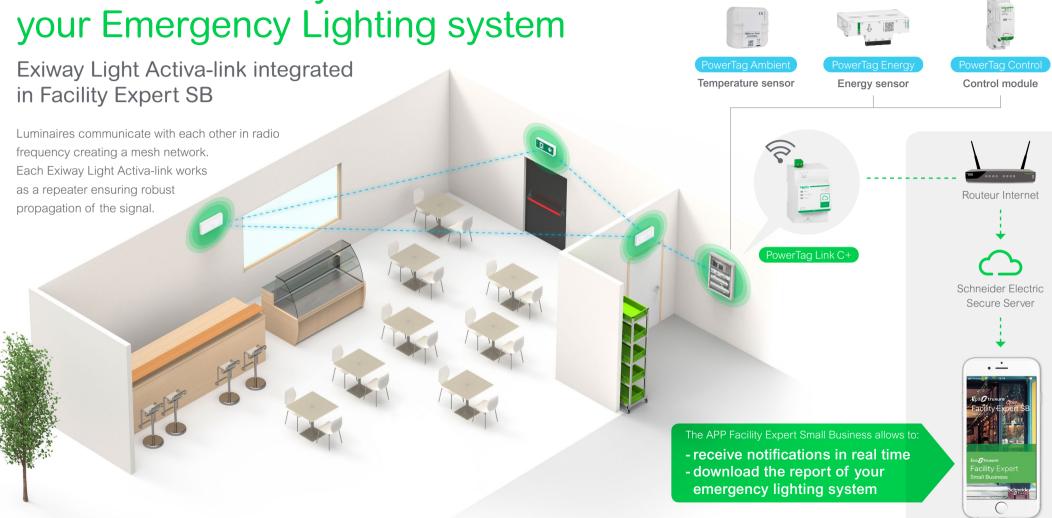

#### Activa-link

Not only periodic and automatic tests of the single luminaire but also remotely monitoring of the status through the Facility Expert Small Business APP. Real-time notifications in case of failures and digital report downloadable from everywhere at any time.

# Monitor from everywhere

Not only Emergency Lighting

# Maximum efficiency and time savings

# Your professional support for monitoring the system in compliance with the law

The electrician is your partner for monitoring the system remotely