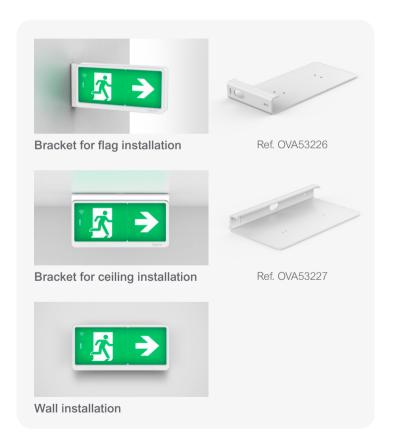

#### Installations

Wall mounting

Ceiling mounting

Installation with flag bracket and signaling kit

Installation with ceiling bracket and signaling kit

#### Accessories

Schneider Electric
Facility in Pieve di Cento - Italy

Welcome to the centre of excellence for Emergency Lighting