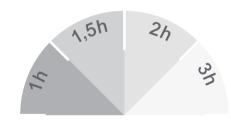

## Multi-performance range to choose the required function just before installing the product

Simple and versatile range. 3 models cover 15 different performances. Autonomy can be selected: standard autonomy is 1 hour, but can be increased to 1.5, 2 or 3 hours depending on the project specifications. Each reference includes maintained/non-maintained function, M/SA maintained mode (always ON), NM/SE non-maintained mode (only emergency), selection can be done from jumper.

|                  | 1h  | 1.5h | 2h  | 3h  | Maintained |
|------------------|-----|------|-----|-----|------------|
| Light <b>110</b> | 110 | 90   | 70  | 50  | 70         |
| Light <b>250</b> | 250 | 200  | 150 | 120 | 150        |
| Light 500        | 500 | 400  | 300 | 250 | 230        |