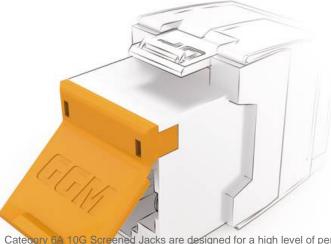

## Pack of 24 orange removable shutter for NKJ GGM NKJSHUTOG

Category 6A 10G Screened Jacks are designed for a high level of performance and meet all requirement performance.

Due to special PM design, we are offering one of the most efficient keystone. The connectors contact design also provides enhanced plug-to-jack connection integrity providing the highest level of reliability.

- Compact keystone (28 mm depth)
- No specific tool required
- 05U 24-port patch panel bundle available
- 8 wires insertion in one process
- 360° shield continuity
- Removable dust cover
- Component CAT6A certificate