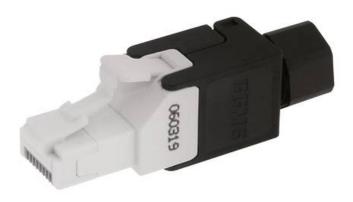

## New Field Plug CLASS E Cat6, UTP GGM NFPLUGITC6U

The GIGAMEDIA field plug offers the advantage of a fast and easy assembly in the field - without specific tool. The solid zinc die cast housing ensures best EMC-characteristics especially in the industrial setting. The insulation displacement and a low contact resistance guarantee the safest bonding of the cable up to 6 mm thick connection cables with the cross sections AWG23/1 - AWG26/1

- Class E, 1 000Base-T, 2.5GBase-T and 5GBase-T
- Die Cast housing, UTP
- AWG23/1 AWG26/1
- max. cable OD acceptance : 6 mm
- Strain relief through cable gland