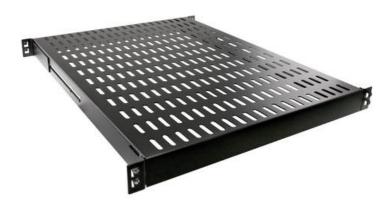

## 19" Quick fit fixed shelf 1 U - depth 400 mm - Black GGM QFEF400N

Save time and efficiency!

Designed for quick and easy attachment by using ergot system, we have developed this new fastening system in order to facilitate the installation and reduce the installation time.

No need cage nuts or screws, the ergots at the corners of the shelves come directly with a simple "click" in the perforations of the 19 " mounting profiles.

- Format: 19"
- Height U: 1 U
- Useful width: 435 mm
- Useful depth: 400
- Load capacity: 100 kg
- Perforated: yes
- Color: RAL 9005
- Fixing: on the front and rear 19" mounting profiles
- Don't forget the set of 2 rear 19" mounting profiles for fixing
- Fit on all cabling floor standing cabinets GIGARACK type 70 (according to the depth of them)