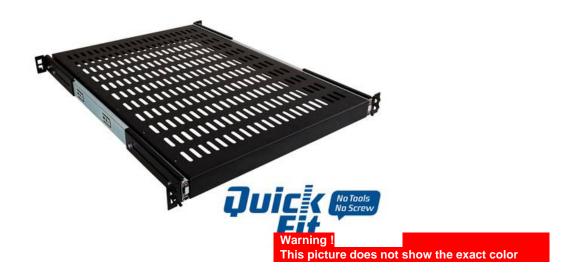

19" Quick fit sliding shelf 1 U - depth 600 mm - Black GGM QFEG600N

Save time and efficiency !

Designed for quick and easy attachment by using ergot system, we have developed this new fastening system in order to facilitate the installation and reduce the installation time.

No need cage nuts or screws, the ergots at the corners of the shelves come directly with a simple "click" in the perforations of the 19 " mounting profiles.

- Format : 19"
- Height U : 1 U
- Useful width : 410 mm
- Useful depth : 600 mm (depth 800 mm floor standing cabinet will be necessary to integrate the shelves of depth 600 mm)
- Load capacity : 35 kg
- · Perforated : Yes
- Color : RAL 9005
- Fixing : On the front and rear 19" mounting profiles
- Don't forget the set of 2 rear 19" mounting profiles for fixing
- Fit on all cabling floor standing cabinets GIGARACK type 70 (according to the depth of them)