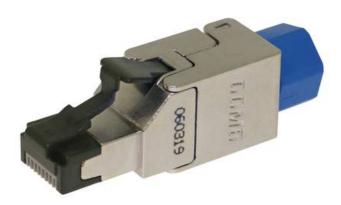

## New Field Plug CLASS E Cat6, STP GGM NFPLUGITC6S

The GIGAMEDIA field plug offers the advantage of a fast and easy assembly in the field - without specific tool. The solid zinc die cast housing ensures best EMC-characteristics especially in the industrial setting. The insulation displacement and a low contact resistance guarantee the safest bonding of the cable up to 8 mm thick connection cables with the cross sections AWG23/1 - AWG26/1

- Class E, 1 000Base-T, 2.5GBase-T and 5GBase-T
- Die Cast housing, STP
- AWG23/1 AWG26/1
- max. cable OD acceptance : 8 mm
- Strain relief through cable gland