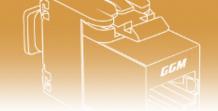

## New Field Plug CLASS E Cat6, STP GGM NFPLUGITC6S

The GIGAMEDIA field plug offers the advantage of a fast and easy assembly in the field - without specific tool. The solid zinc die cast housing ensures best EMC-characteristics especially in the industrial setting. The insulation displacement and a low contact resistance guarantee the safest bonding of the cable up to 8 mm thick connection cables with the cross sections AWG23/1 - AWG26/1

- Class E, 1 000Base-T, 2.5GBase-T and 5GBase-T
- Die Cast housing, STP
- AWG23/1 AWG26/1
- max. cable OD acceptance : 8 mm
- Strain relief through cable gland