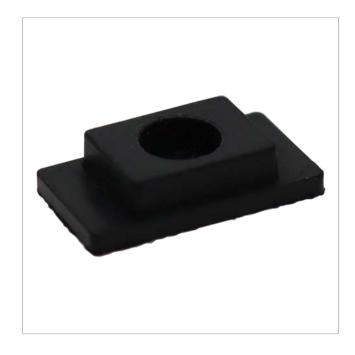

## Rubber cap for splice box SC simplex and LC duplex

Rubber cap with the right size for SC simplex and LC duplex openings.

These caps prevent the entry of dust or other elements in the unused connections of panels and trays, to avoid operating problems and extend the lifetime of the elements of the rack.

#### Main features

- Suitable for SC Simplex or LC Duplex openings
- Made of black rubber
- Supplied in 24-units box