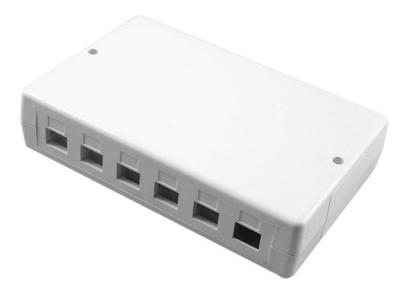

## Empty surface mount box for Keystone, from 6 to 12 ports GGM BOX612KV

This modular surface-mount box is dedicated to allow the installation of two keystone type modules. It has been designed to make the module replacement easier. This solution allows for quick network modernization without the need to replace the entire box. The box can be mounted on the wall with screws or double-sided self-adhesive foam.

## **Specifications**

- 6 port module included (x2)
- Rear cable management included
- 12 port could be used for CAT5e UTP/FTP and CAT6 UTP only
- Only 6 port solution with CAT6 FTP and CAT6A STP
- 170 x 112 x 38 mm