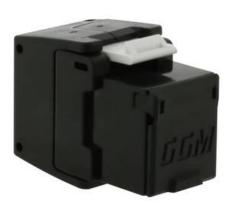

## CAT6 PoE+ UTP toolless short jack, Black GGM NKJUC6TL

Still using rear wings butterfly type with colored plastic cap to ensure fast and secured contact during the mounting process.

Improved rear IDC termination point and reduced cable management plastic cap for efficient high density environment.

Each NKJ is delivered with a removable front shutter, to be used on standard faceplate, panel to offer a shuttered solution.

- Low profile design, only 28 mm
- Black or white housing
- Toolless termination design
- Support up to Gigabit Ethernet application
- 3rd party testing
- PoE+ certified
- High density patch panel also available