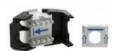

## CAT6 PoE+ UTP toolless short jack, Black GGM NKJUC6TL

Still using rear wings butterfly type with colored plastic cap to ensure fast and secured contact during the mounting process.

Improved rear IDC termination point and reduced cable management plastic cap for efficient high density environment.

Each NKJ is delivered with a removable front shutter, to be used on standard faceplate, panel to offer a shuttered solution.

- Low profile design, only 28 mm
- Black or white housing
- Toolless termination design
- Support up to Gigabit Ethernet application
- 3rd party testing
- PoE+ certified
- High density patch panel also available