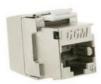

CAT6A 10G Ed2.2 Shielded toolless short jack, (box of 24 pcs) GGM NKJSC6ATL24

Category 6A 10G Screened Jacks are designed for a high level of performance and meet all requirement performance.

Due to special Pin design, we are offering one of the most efficient keystone. The connectors contact design also provides enhanced plug-to-jack connection integrity providing the highest level of reliability.

## **Specifications**

- Compact keystone (28 mm depth)
- No specific tool required
- 05U 24-port patch panel bundle available
- 8 wires insertion in one process
- 360° shield continuity
- Removable dust cover
- Component CAT6A certificate