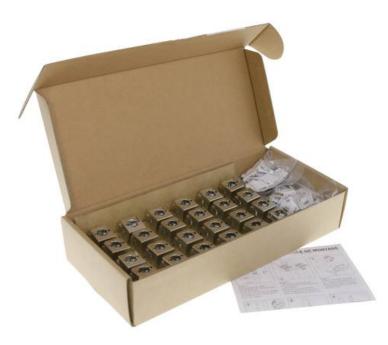

CAT6A 10G Ed2.2 Shielded toolless short jack, (box of 24 pcs) GGM NKJSC6ATL24

Category 6A 10G Screened Jacks are designed for a high level of performance and meet all requirement performance.

Due to special Pin design, we are offering one of the most efficient keystone. The connectors contact design also provides enhanced plug-to-jack connection integrity providing the highest level of reliability.

## **Specifications**

- Compact keystone (28 mm depth)
- No specific tool required
- 05U 24-port patch panel bundle available
- 8 wires insertion in one process
- 360° shield continuity
- Removable dust cover
- Component CAT6A certificate