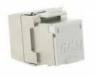

CAT6A 10G Ed2.2 Shielded toolless short jack, (box of 24 pcs) GGM NKJSC6ATL24

Category 6A 10G Screened Jacks are designed for a high level of performance and meet all requirement performance.

Due to special Pin design, we are offering one of the most efficient keystone. The connectors contact design also provides enhanced plug-to-jack connection integrity providing the highest level of reliability.

## **Specifications**

- Compact keystone (28 mm depth)
- No specific tool required
- 05U 24-port patch panel bundle available
- 8 wires insertion in one process
- 360° shield continuity
- Removable dust cover
- Component CAT6A certificate