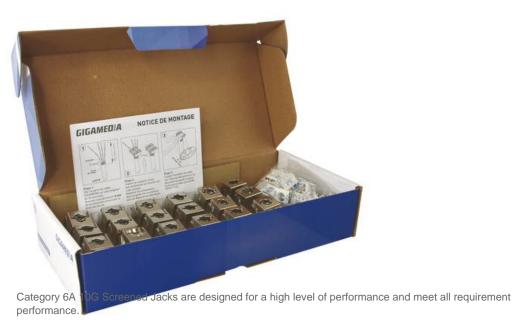

## CAT6A 10G Ed2.2 4PPoE Shielded toolless short jack, (box of 24 pcs) GGM NKJSC6ATL24

Due to special Pin design, we are offering one of the most efficient keystone. The connectors contact design also provides enhanced plug-to-jack connection integrity providing the highest level of reliability.

- Compact keystone (28 mm depth)
- No specific tool required
- 05U 24-port patch panel bundle available
- 8 wires insertion in one process
- 360° shield continuity
- Removable dust cover
- Component CAT6A certificate