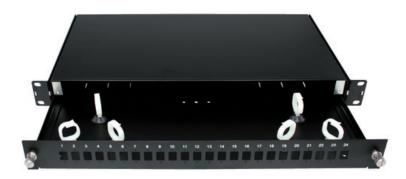

## Removable patch panel for 24 SC simplex adapters - Black GGM GMTO24SCSN

Sliding empty patch panels which allows from 6 to 48 fibers (up to 96 fibers with LC quad adaptors) in multimode (OM1, OM2, OM3, OM4) or singlemode (OS2).

## **Specifications**

- Front face identification
- Fast installation
- Convenient opening / closing system with clips
- 6 cable entrances at the rear: 2x 24 mm; 2x 22 mm; 2x 20 mm
- Dimensions:483 x 224 x 44 (w x d x h)
- · Easy splice trays integration
- 24 simplex ports
- Black(RAL 7035)
- Supplies with 2 cable glands PG 13.5, 6 bunny clips, 10 cable ties, 19" mounting brackets
- Weight: 2.3 kg