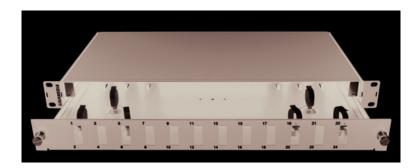

## Removable patch panel for 24 SC duplex adapters - Black GGM GMTO24SCDN

Sliding empty patch panels which allows from 6 to 48 fibers (up to 96 fibers with LC quad adaptors) in multimode (OM1, OM2, OM3, OM4) or singlemode (OS2).

## **Specifications**

- Front face identification
- Fast installation
- Convenient opening / closing system with clips
- 6 cable entrances at the rear: 2x 24 mm; 2x 22 mm; 2x 20 mm
- Dimensions:483 x 224 x 44 (w x d x h)
- · Easy splice trays integration
- 24 duplex ports
- Black(RAL 9005)
- Supplies with 2 cable glands PG 13.5, 6 bunny clips, 10 cable ties, 19" mounting brackets
- Weight: 2.3 kg